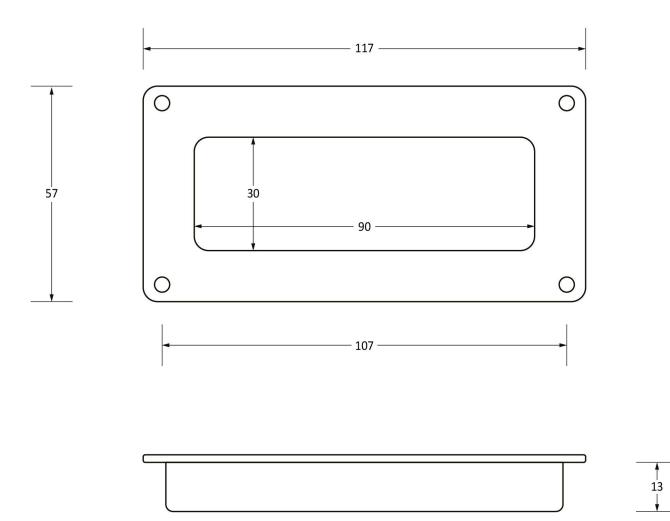

Please Note, due to the hand crafted nature of our products all measurements are approximate and should be used as a guide only.

| Product Information                                                                         |  | Pack Contents                   | Fixing Screws                               |                                                                       |                                                                                                                                                                                                                                                                                                                                                                                                                                                                                                                                                                                                                                                                                                                                                                                                                                                                                                                                                                                                                                                                                                                                                                                                                                                                                                                                                                                                                                                                                                                                                                                                                                                                                                                                                                                                                                                                                                                                                                                                                                                                                                                                |
|---------------------------------------------------------------------------------------------|--|---------------------------------|---------------------------------------------|-----------------------------------------------------------------------|--------------------------------------------------------------------------------------------------------------------------------------------------------------------------------------------------------------------------------------------------------------------------------------------------------------------------------------------------------------------------------------------------------------------------------------------------------------------------------------------------------------------------------------------------------------------------------------------------------------------------------------------------------------------------------------------------------------------------------------------------------------------------------------------------------------------------------------------------------------------------------------------------------------------------------------------------------------------------------------------------------------------------------------------------------------------------------------------------------------------------------------------------------------------------------------------------------------------------------------------------------------------------------------------------------------------------------------------------------------------------------------------------------------------------------------------------------------------------------------------------------------------------------------------------------------------------------------------------------------------------------------------------------------------------------------------------------------------------------------------------------------------------------------------------------------------------------------------------------------------------------------------------------------------------------------------------------------------------------------------------------------------------------------------------------------------------------------------------------------------------------|
| Product Code: 73128<br>Description: Flush Han<br>Finish: Black<br>Base Material: Mild Steel |  | 1 x Handle<br>4 x Fixing Screws | Size:<br>Type:<br>Finish:<br>Base Material: | Gauge 4 x 1/2" (3mm x 13mm)<br>Round Head<br>Black<br>Stainless Steel | From the form the former and the second seco |