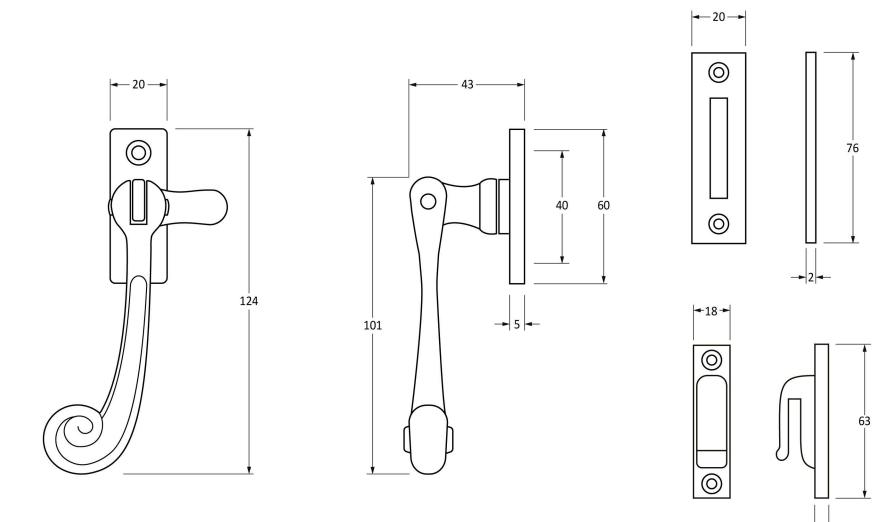

Please Note, due to the hand crafted nature of our products all measurements are approximate and should be used as a guide only.

| Product Information                                                                                  | Pack Contents                                                           | Fixing Screws                               |                                                                                                                 |                                            |  |
|------------------------------------------------------------------------------------------------------|-------------------------------------------------------------------------|---------------------------------------------|-----------------------------------------------------------------------------------------------------------------|--------------------------------------------|--|
| Product Code: 73138<br>Description: Rose Head Fastener<br>Finish: Black<br>Base Material: Mild Steel | 1 x Handle<br>1 x Mortice Plate<br>1 x Hook Plate<br>6 x Fixings Screws | Size:<br>Type:<br>Finish:<br>Base Material: | 2 x Gauge 8 x 3/4" (4mm x 19mm)<br>4 x Gauge 6 x 1/2" (3.5mm x 13mm)<br>Countersunk<br>Black<br>Stainless Steel | From the form the www.from the anvil.co.uk |  |