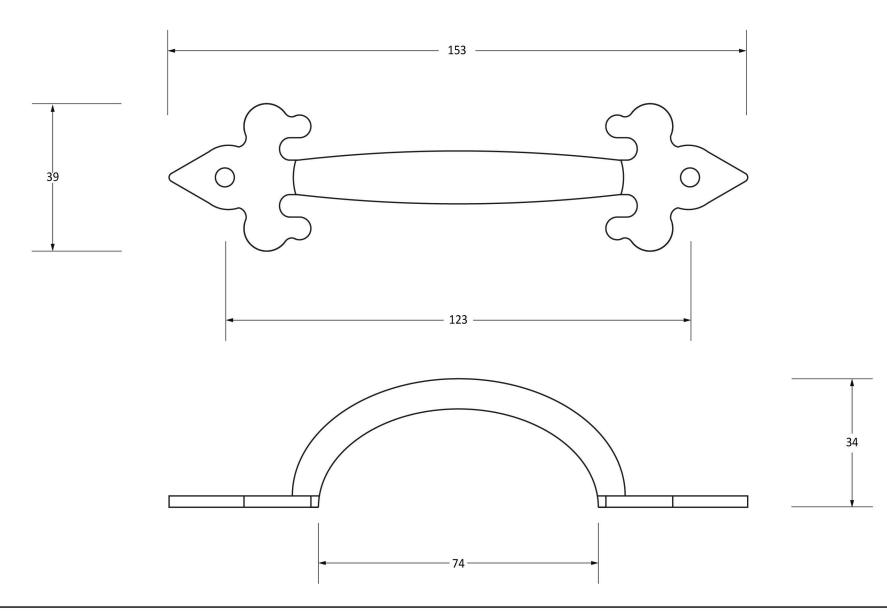

Please Note, due to the hand crafted nature of our products all measurements are approximate and should be used as a guide only.

|                     |                             |                   | 554            | ©1                            |
|---------------------|-----------------------------|-------------------|----------------|-------------------------------|
| Product Information |                             | Pack Contents     | Fixing Screws  |                               |
| Product Code:       | 73141                       | 1 x Pull Handle   | Size:          | Gauge 6 x 3/4" (3.5mm x 19mm) |
| Description:        | 6" Fleur De Lys Pull Handle | 2 x Fixing Screws | Type:          | Round Head                    |
| Finish:             | Antique Black               |                   | Finish:        | Black                         |
| Base Material:      | Mild Steel                  |                   | Base Material: | Mild Steel                    |
|                     |                             |                   |                |                               |