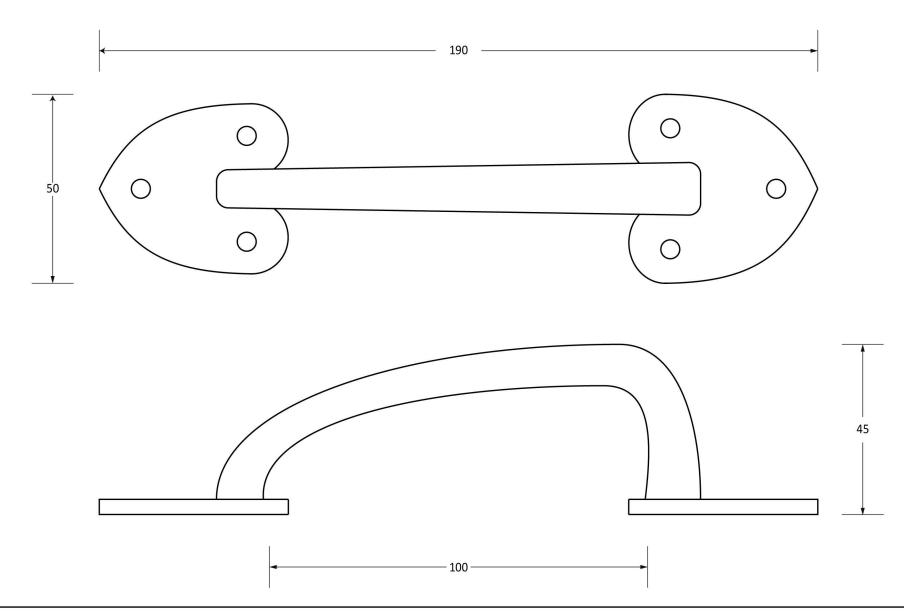

Please Note, due to the hand crafted nature of our products all measurements are approximate and should be used as a guide only.

| Product Information |                       | Pack Contents     | Fixing Screws  |                               |   |
|---------------------|-----------------------|-------------------|----------------|-------------------------------|---|
| Product Code:       | 73142                 | 1 x Pull Handle   | Size:          | Gauge 6 x 3/4" (3.5mm x 19mm) |   |
| Description:        | 8" Gothic Pull Handle | 6 x Fixing Screws | Type:          | Round Head                    | ĺ |
| Finish:             | Antique Black         |                   | Finish:        | Black                         | ĺ |
| Base Material:      | Mild Steel            |                   | Base Material: | Mild Steel                    | ĺ |
|                     |                       |                   |                |                               |   |