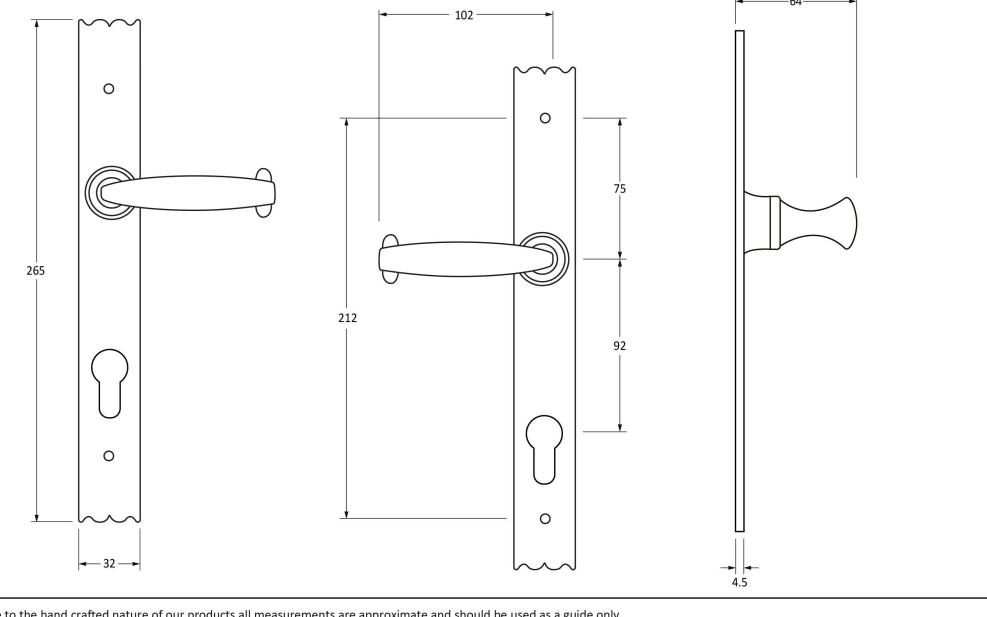

Please Note, due to the hand crafted nature of our products all measurements are approximate and should be used as a guide only.

|                     | *                             | r r                                |                | *                           |
|---------------------|-------------------------------|------------------------------------|----------------|-----------------------------|
| Product Information |                               | Pack Contents                      | Fixing Screws  |                             |
| Product Code:       | 73143                         | 2 x Handles                        | Size:          | 90mm (Male) & 16mm (Female) |
| Description:        | Cottage Lever Unsprung Espag. | 1 x Standard Spindle (8mm x 110mm) | Type:          | Slotted Male & Female Screw |
|                     | Lock Set                      | 1 x Standard Spindle (8mm x 140mm) | Finish:        | Black                       |
| Finish:             | Black Antique                 | 1 x Steel Allen Key                | Base Material: | Stainless Steel             |
| Base Material:      | Mild Steel                    | 2 x Fixings Screws                 |                |                             |