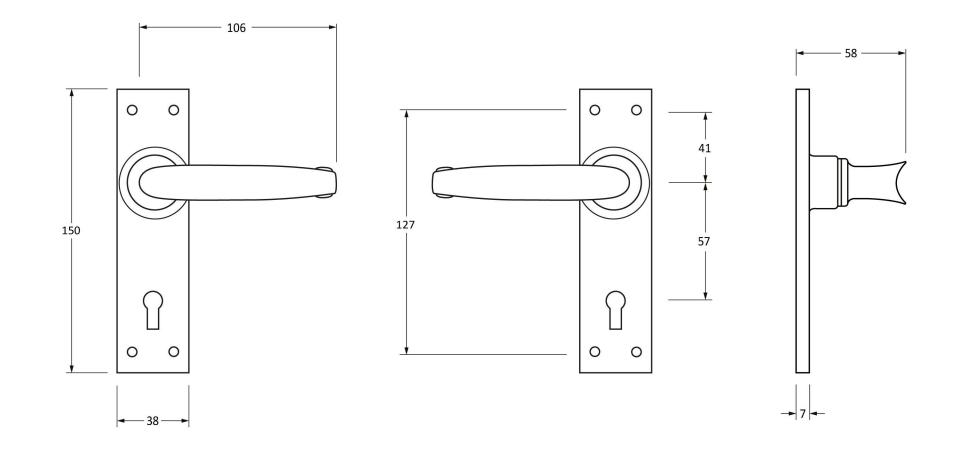

Please Note, due to the hand crafted nature of our products all measurements are approximate and should be used as a guide only.

| Product Information                                                                         | Pack Contents                                                           | Fixing Screws                               |                                                                                    |                                                                    |
|---------------------------------------------------------------------------------------------|-------------------------------------------------------------------------|---------------------------------------------|------------------------------------------------------------------------------------|--------------------------------------------------------------------|
| Product Code: 73217M<br>Description: Lever Lock Set<br>Finish: Black<br>Base Material: Iron | 2 x Handles<br>1 x Standard Spindle (8mm x 110mm)<br>8 x Fixings Screws | Size:<br>Type:<br>Finish:<br>Base Material: | Gauge 8 x 3/4" (4mm x 19mm)<br>Countersunk Raised Head<br>Black<br>Stainless Steel | From the form the form the form the form the form the anvil.co.uk. |