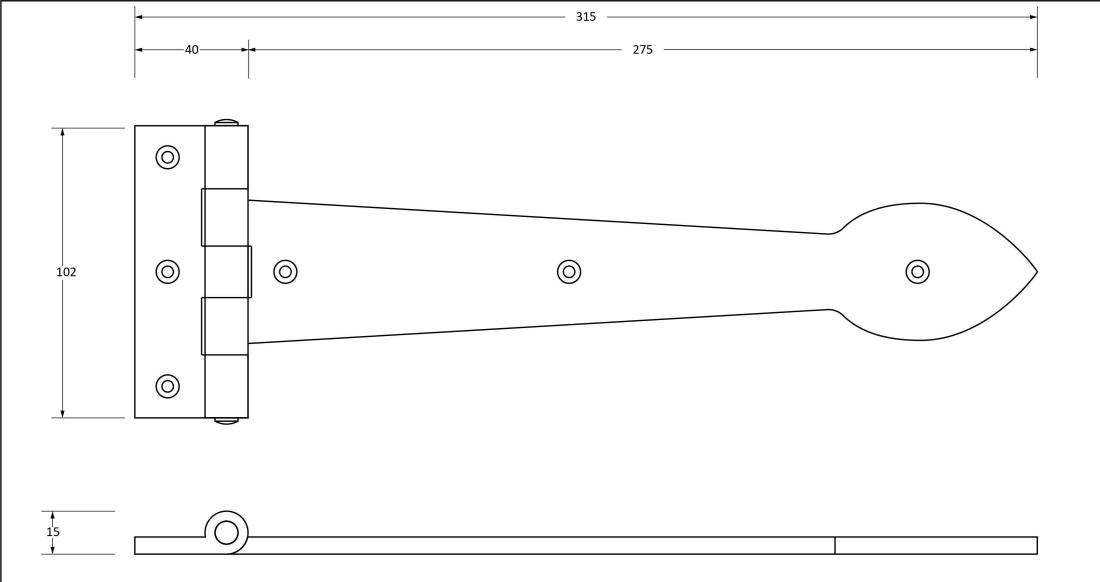

Please Note, due to the hand crafted nature of our products all measurements are approximate and should be used as a guide only.

| Product Information                                        |                                                           | Pack Contents                      | Fixing Screw                                |                                                                          |                                                       |
|------------------------------------------------------------|-----------------------------------------------------------|------------------------------------|---------------------------------------------|--------------------------------------------------------------------------|-------------------------------------------------------|
| Product Code:<br>Description:<br>Finish:<br>Base Material: | 73226<br>12″ T Hinge (Pair)<br>Black Smooth<br>Mild Steel | 2 x T Hinges<br>12 x Fixing Screws | Size:<br>Type:<br>Finish:<br>Base Material: | Gauge 8 x 1 1/4" (4mm x 32mm)<br>Countersunk<br>Black<br>Stainless Steel | From the •1 <sup>®</sup><br>www.from the anvil.co.uk. |