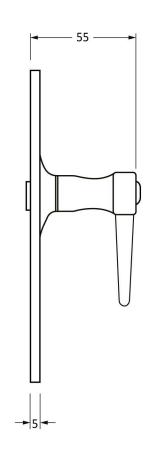

Please Note, due to the hand crafted nature of our products all measurements are approximate and should be used as a guide only.

|                     |                      |                                   |                | ©1                          |
|---------------------|----------------------|-----------------------------------|----------------|-----------------------------|
| Product Information |                      | Pack Contents                     | Fixing Screws  |                             |
| Product Code:       | 83500                | 2 x Handles                       | Size:          | Gauge 8 x 3/4" (4mm x 19mm) |
| Description:        | Curly Lever Lock Set | 1 x Standard Spindle (8mm x 90mm) | Type:          | Round Head                  |
| Finish:             | Natural Textured     | 8 x Fixing Screws                 | Finish:        | Stainless Steel             |
| Base Material:      | Mild Steel           |                                   | Base Material: | Stainless Steel             |