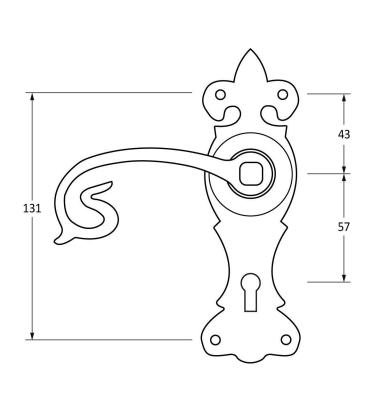

Please Note, due to the hand crafted nature of our products all measurements are approximate and should be used as a guide only.

|                     |                      |                                   |                | ©1                          |
|---------------------|----------------------|-----------------------------------|----------------|-----------------------------|
| Product Information |                      | Pack Contents                     | Fixing Screws  |                             |
| Product Code:       | 83500                | 2 x Handles                       | Size:          | Gauge 8 x 3/4" (4mm x 19mm) |
| Description:        | Curly Lever Lock Set | 1 x Standard Spindle (8mm x 90mm) | Type:          | Round Head                  |
| Finish:             | Natural Textured     | 8 x Fixing Screws                 | Finish:        | Stainless Steel             |
| Base Material:      | Mild Steel           |                                   | Base Material: | Stainless Steel             |