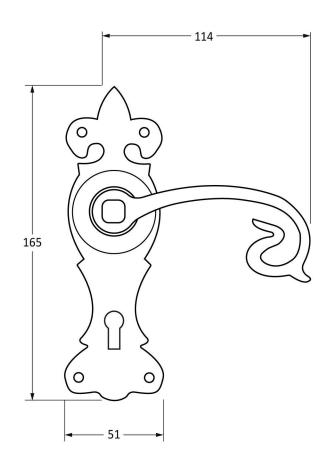

Please Note, due to the hand crafted nature of our products all measurements are approximate and should be used as a guide only.

|                     |                      |                                   |                | ©1                          |
|---------------------|----------------------|-----------------------------------|----------------|-----------------------------|
| Product Information |                      | Pack Contents                     | Fixing Screws  |                             |
| Product Code:       | 83500                | 2 x Handles                       | Size:          | Gauge 8 x 3/4" (4mm x 19mm) |
| Description:        | Curly Lever Lock Set | 1 x Standard Spindle (8mm x 90mm) | Type:          | Round Head                  |
| Finish:             | Natural Textured     | 8 x Fixing Screws                 | Finish:        | Stainless Steel             |
| Base Material:      | Mild Steel           |                                   | Base Material: | Stainless Steel             |