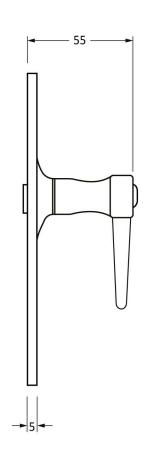

Please Note, due to the hand crafted nature of our products all measurements are approximate and should be used as a guide only.

|                     |                       | 7/ N                              | 1921           | 2007                        |
|---------------------|-----------------------|-----------------------------------|----------------|-----------------------------|
| Product Information |                       | Pack Contents                     | Fixing Screws  |                             |
| Product Code:       | 83501                 | 2 x Handles                       | Size:          | Gauge 8 x 3/4" (4mm x 19mm) |
| Description:        | Curly Lever Latch Set | 1 x Standard Spindle (8mm x 90mm) | Type:          | Round Head                  |
| Finish:             | Natural Textured      | 8 x Fixing Screws                 | Finish:        | Stainless Steel             |
| Base Material:      | Mild Steel            |                                   | Base Material: | Stainless Steel             |