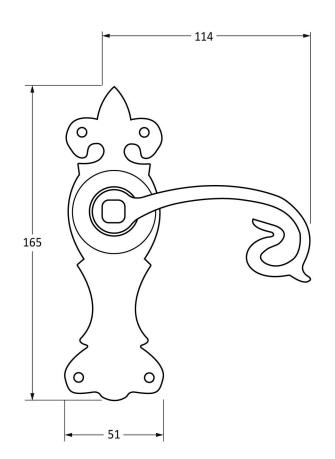

Please Note, due to the hand crafted nature of our products all measurements are approximate and should be used as a guide only.

|                     |                       | 7/ N                              | 1921           | 2007                        |
|---------------------|-----------------------|-----------------------------------|----------------|-----------------------------|
| Product Information |                       | Pack Contents                     | Fixing Screws  |                             |
| Product Code:       | 83501                 | 2 x Handles                       | Size:          | Gauge 8 x 3/4" (4mm x 19mm) |
| Description:        | Curly Lever Latch Set | 1 x Standard Spindle (8mm x 90mm) | Type:          | Round Head                  |
| Finish:             | Natural Textured      | 8 x Fixing Screws                 | Finish:        | Stainless Steel             |
| Base Material:      | Mild Steel            |                                   | Base Material: | Stainless Steel             |