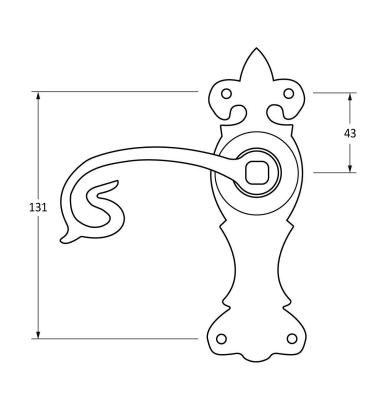

Please Note, due to the hand crafted nature of our products all measurements are approximate and should be used as a guide only.

|                     |                       | 7/ N                              | 1921           | 2007                        |
|---------------------|-----------------------|-----------------------------------|----------------|-----------------------------|
| Product Information |                       | Pack Contents                     | Fixing Screws  |                             |
| Product Code:       | 83501                 | 2 x Handles                       | Size:          | Gauge 8 x 3/4" (4mm x 19mm) |
| Description:        | Curly Lever Latch Set | 1 x Standard Spindle (8mm x 90mm) | Type:          | Round Head                  |
| Finish:             | Natural Textured      | 8 x Fixing Screws                 | Finish:        | Stainless Steel             |
| Base Material:      | Mild Steel            |                                   | Base Material: | Stainless Steel             |