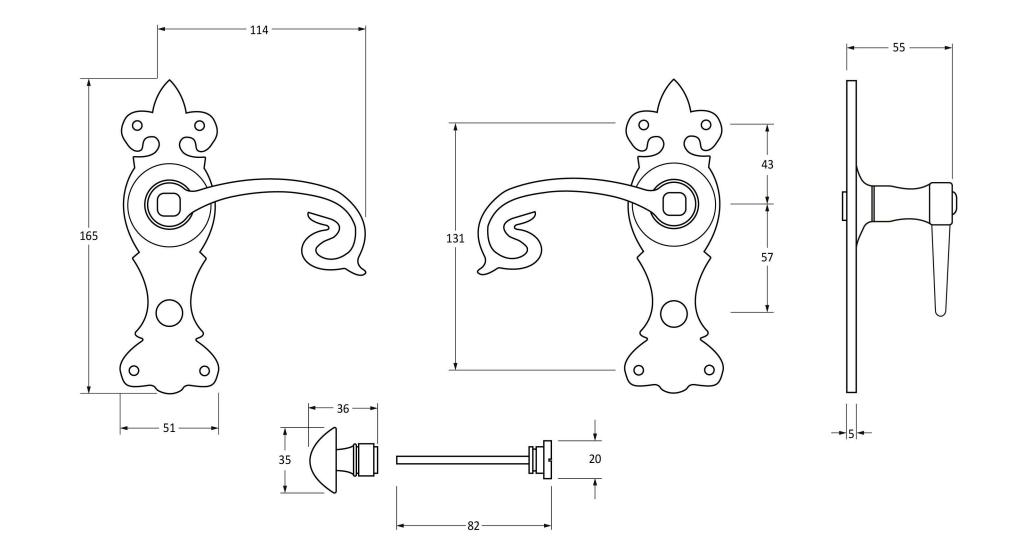

Please Note, due to the hand crafted nature of our products all measurements are approximate and should be used as a guide only.

| Product Information                                        |                                                                     | Pack Contents                                                                          | Fixing Screws                               |                                                                                 |                                                       |
|------------------------------------------------------------|---------------------------------------------------------------------|----------------------------------------------------------------------------------------|---------------------------------------------|---------------------------------------------------------------------------------|-------------------------------------------------------|
| Product Code:<br>Description:<br>Finish:<br>Base Material: | 83502<br>Curly Lever Bathroom Set<br>Natural Textured<br>Mild Steel | 2 x Handles<br>1 x Thumbturn<br>1 x Standard Spindle (8mm x 90mm)<br>8 x Fixing Screws | Size:<br>Type:<br>Finish:<br>Base Material: | Gauge 8 x 3/4" (4mm x 19mm)<br>Round Head<br>Stainless Steel<br>Stainless Steel | From the • 1 <sup>®</sup><br>www.from the anvil.co.uk |