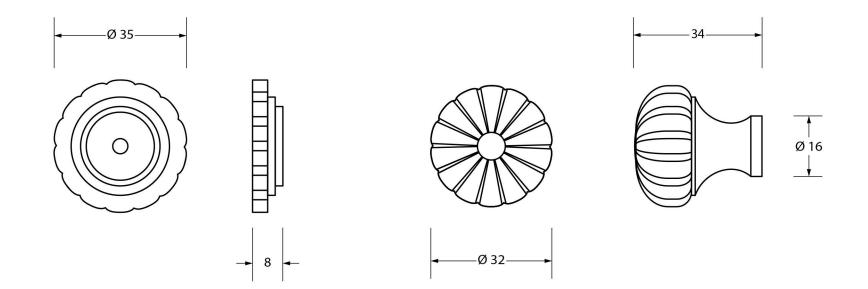

Please Note, due to the hand crafted nature of our products all measurements are approximate and should be used as a guide only.

| Product Information                                        |                                                                 | Pack Contents                                            | Fixing Screw                                |                                                                  |                                                                    |
|------------------------------------------------------------|-----------------------------------------------------------------|----------------------------------------------------------|---------------------------------------------|------------------------------------------------------------------|--------------------------------------------------------------------|
| Product Code:<br>Description:<br>Finish:<br>Base Material: | 83507<br>Flower Cabinet Knob - Small<br>Black<br>Malleable Iron | 1 x Cabinet Knob<br>1 x Cabinet Rose<br>1 x Fixing Screw | Size:<br>Type:<br>Finish:<br>Base Material: | M4 X 40mm<br>Slotted Machine Screw<br>Zinc Plating<br>Mild Steel | From the form the form the form the form the form the anvil.co.uk. |