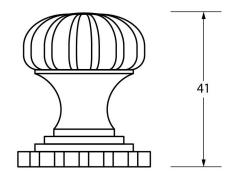

Please Note, due to the hand crafted nature of our products all measurements are approximate and should be used as a guide only.

| Product Information                                        |                                                                 | Pack Contents                                            | Fixing Screw                                |                                                                  |                                                                    |
|------------------------------------------------------------|-----------------------------------------------------------------|----------------------------------------------------------|---------------------------------------------|------------------------------------------------------------------|--------------------------------------------------------------------|
| Product Code:<br>Description:<br>Finish:<br>Base Material: | 83507<br>Flower Cabinet Knob - Small<br>Black<br>Malleable Iron | 1 x Cabinet Knob<br>1 x Cabinet Rose<br>1 x Fixing Screw | Size:<br>Type:<br>Finish:<br>Base Material: | M4 X 40mm<br>Slotted Machine Screw<br>Zinc Plating<br>Mild Steel | From the form the form the form the form the form the anvil.co.uk. |