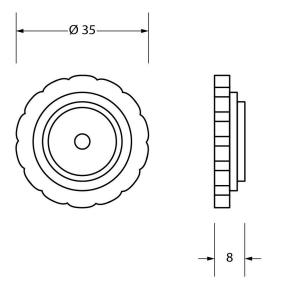

Please Note, due to the hand crafted nature of our products all measurements are approximate and should be used as a guide only.

|                     |                             |                  | 1,947          |                       |   |
|---------------------|-----------------------------|------------------|----------------|-----------------------|---|
| Product Information |                             | Pack Contents    | Fixing Screw   |                       | Γ |
| Product Code:       | 83508                       | 1 x Cabinet Knob | Size:          | M4 X 40mm             |   |
| Description:        | Flower Cabinet Knob - Small | 1 x Cabinet Rose | Type:          | Slotted Machine Screw | l |
| Finish:             | Natural Smooth              | 1 x Fixing Screw | Finish:        | Zinc Plating          | l |
| Base Material:      | Malleable Iron              |                  | Base Material: | Mild Steel            | l |
|                     |                             |                  |                |                       | 1 |