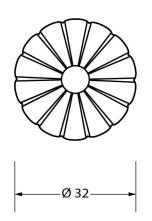

Please Note, due to the hand crafted nature of our products all measurements are approximate and should be used as a guide only.

|                     |                             |                  | 1,947          |                       |   |
|---------------------|-----------------------------|------------------|----------------|-----------------------|---|
| Product Information |                             | Pack Contents    | Fixing Screw   |                       | Γ |
| Product Code:       | 83508                       | 1 x Cabinet Knob | Size:          | M4 X 40mm             |   |
| Description:        | Flower Cabinet Knob - Small | 1 x Cabinet Rose | Type:          | Slotted Machine Screw | l |
| Finish:             | Natural Smooth              | 1 x Fixing Screw | Finish:        | Zinc Plating          | l |
| Base Material:      | Malleable Iron              |                  | Base Material: | Mild Steel            | l |
|                     |                             |                  |                |                       | 1 |