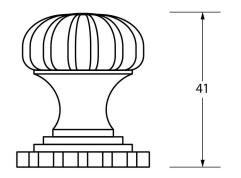

Please Note, due to the hand crafted nature of our products all measurements are approximate and should be used as a guide only.

|                     |                             |                  | 1,947          |                       |   |
|---------------------|-----------------------------|------------------|----------------|-----------------------|---|
| Product Information |                             | Pack Contents    | Fixing Screw   |                       | Γ |
| Product Code:       | 83508                       | 1 x Cabinet Knob | Size:          | M4 X 40mm             |   |
| Description:        | Flower Cabinet Knob - Small | 1 x Cabinet Rose | Type:          | Slotted Machine Screw | l |
| Finish:             | Natural Smooth              | 1 x Fixing Screw | Finish:        | Zinc Plating          | l |
| Base Material:      | Malleable Iron              |                  | Base Material: | Mild Steel            | l |
|                     |                             |                  |                |                       | 1 |