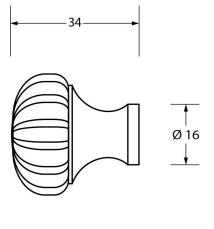

Please Note, due to the hand crafted nature of our products all measurements are approximate and should be used as a guide only.

|                     |                             |                  | 1,947          |                       |   |
|---------------------|-----------------------------|------------------|----------------|-----------------------|---|
| Product Information |                             | Pack Contents    | Fixing Screw   |                       | Γ |
| Product Code:       | 83508                       | 1 x Cabinet Knob | Size:          | M4 X 40mm             |   |
| Description:        | Flower Cabinet Knob - Small | 1 x Cabinet Rose | Type:          | Slotted Machine Screw | l |
| Finish:             | Natural Smooth              | 1 x Fixing Screw | Finish:        | Zinc Plating          | l |
| Base Material:      | Malleable Iron              |                  | Base Material: | Mild Steel            | l |
|                     |                             |                  |                |                       | 1 |