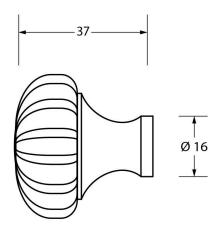

Please Note, due to the hand crafted nature of our products all measurements are approximate and should be used as a guide only.

|                     |                             | 8 N              | 1923           | THEY                  |
|---------------------|-----------------------------|------------------|----------------|-----------------------|
| Product Information |                             | Pack Contents    | Fixing Screw   |                       |
| Product Code:       | 83509                       | 1 x Cabinet Knob | Size:          | M4 X 40mm             |
| Description:        | Flower Cabinet Knob - Large | 1 x Cabinet Rose | Type:          | Slotted Machine Screw |
| Finish:             | Black                       | 2 x Fixing Screw | Finish:        | Zinc Pla