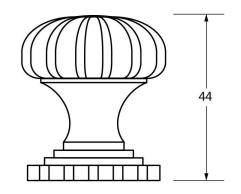

Please Note, due to the hand crafted nature of our products all measurements are approximate and should be used as a guide only.

|                     |                             | 8 N              | 1923           | THEY                  |
|---------------------|-----------------------------|------------------|----------------|-----------------------|
| Product Information |                             | Pack Contents    | Fixing Screw   |                       |
| Product Code:       | 83509                       | 1 x Cabinet Knob | Size:          | M4 X 40mm             |
| Description:        | Flower Cabinet Knob - Large | 1 x Cabinet Rose | Type:          | Slotted Machine Screw |
| Finish:             | Black                       | 2 x Fixing Screw | Finish:        | Zi