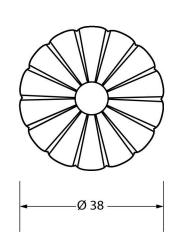

Please Note, due to the hand crafted nature of our products all measurements are approximate and should be used as a guide only.

|                     |                             | 8 N              | 1923           | THEY                  |
|---------------------|-----------------------------|------------------|----------------|-----------------------|
| Product Information |                             | Pack Contents    | Fixing Screw   |                       |
| Product Code:       | 83509                       | 1 x Cabinet Knob | Size:          | M4 X 40mm             |
| Description:        | Flower Cabinet Knob - Large | 1 x Cabinet Rose | Type:          | Slotted Machine Screw |
| Finish:             | Black                       | 2 x Fixing Screw | Finish:        | Zinc P