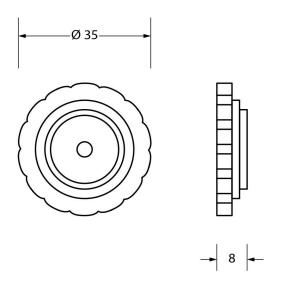

Please Note, due to the hand crafted nature of our products all measurements are approximate and should be used as a guide only.

|                     |                             | 8 N              | 1923           | THEY                  |
|---------------------|-----------------------------|------------------|----------------|-----------------------|
| Product Information |                             | Pack Contents    | Fixing Screw   |                       |
| Product Code:       | 83509                       | 1 x Cabinet Knob | Size:          | M4 X 40mm             |
| Description:        | Flower Cabinet Knob - Large | 1 x Cabinet Rose | Type:          | Slotted Machine Screw |
| Finish:             | Black                       | 2 x Fixing Screw | Finish:        | Zinc