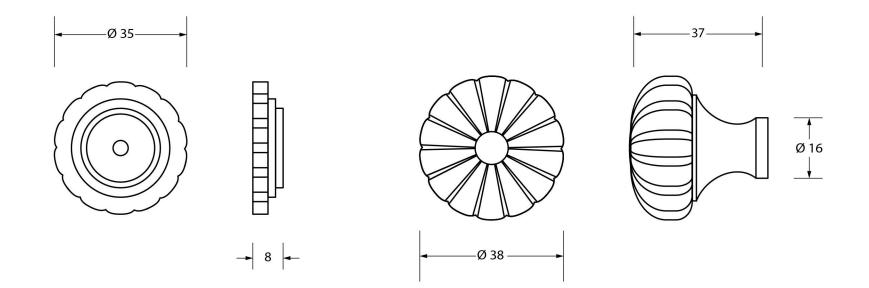

Please Note, due to the hand crafted nature of our products all measurements are approximate and should be used as a guide only.

| Product Information                                        |                                                                          | Pack Contents                                            | Fixing Screw                                |                                                                  |                                                       |
|------------------------------------------------------------|--------------------------------------------------------------------------|----------------------------------------------------------|---------------------------------------------|------------------------------------------------------------------|-------------------------------------------------------|
| Product Code:<br>Description:<br>Finish:<br>Base Material: | 83510<br>Flower Cabinet Knob - Large<br>Natural Smooth<br>Malleable Iron | 1 x Cabinet Knob<br>1 x Cabinet Rose<br>2 x Fixing Screw | Size:<br>Type:<br>Finish:<br>Base Material: | M4 X 40mm<br>Slotted Machine Screw<br>Zinc Plating<br>Mild Steel | From the • 1 <sup>®</sup><br>www.from the anvil.co.uk |