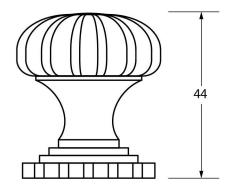

Please Note, due to the hand crafted nature of our products all measurements are approximate and should be used as a guide only.

| Product Information                                        |                                                                          | Pack Contents                                            | Fixing Screw                                |                                                                  |                                                       |
|------------------------------------------------------------|--------------------------------------------------------------------------|----------------------------------------------------------|---------------------------------------------|------------------------------------------------------------------|-------------------------------------------------------|
| Product Code:<br>Description:<br>Finish:<br>Base Material: | 83510<br>Flower Cabinet Knob - Large<br>Natural Smooth<br>Malleable Iron | 1 x Cabinet Knob<br>1 x Cabinet Rose<br>2 x Fixing Screw | Size:<br>Type:<br>Finish:<br>Base Material: | M4 X 40mm<br>Slotted Machine Screw<br>Zinc Plating<br>Mild Steel | From the • 1 <sup>®</sup><br>www.from the anvil.co.uk |