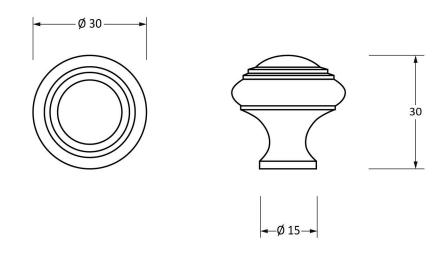

Please Note, due to the hand crafted nature of our products all measurements are approximate and should be used as a guide only.

|                     | "                           | 7/ N             | F              | 2007                  |   |
|---------------------|-----------------------------|------------------|----------------|-----------------------|---|
| Product Information |                             | Pack Contents    | Fixing Screw   |                       |   |
| Product Code:       | 83512                       | 1 x Cabinet Knob | Size:          | M4 X 40mm             |   |
| Description:        | Ringed Cabinet Knob - Small | 1 x Fixing Screw | Type:          | Slotted Machine Screw | l |
| Finish:             | Natural Smooth              |                  | Finish:        | Zinc Plating          | l |
| Base Material:      | Malleable Iron              |                  | Base Material: | Mild Steel            |   |
|                     |                             |                  |                |                       | ı |