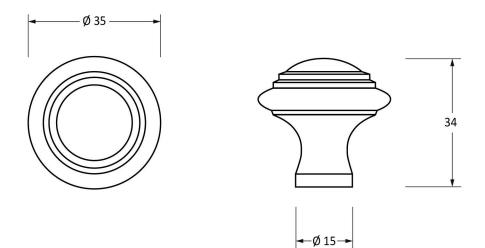

Please Note, due to the hand crafted nature of our products all measurements are approximate and should be used as a guide only.

| Product Information                                        |                                                                 | Pack Contents                        | Fixing Screw                                |                                                                  |                                                              |
|------------------------------------------------------------|-----------------------------------------------------------------|--------------------------------------|---------------------------------------------|------------------------------------------------------------------|--------------------------------------------------------------|
| Product Code:<br>Description:<br>Finish:<br>Base Material: | 83513<br>Ringed Cabinet Knob - Large<br>Black<br>Malleable Iron | 1 x Cabinet Knob<br>1 x Fixing Screw | Size:<br>Type:<br>Finish:<br>Base Material: | M4 X 40mm<br>Slotted Machine Screw<br>Zinc Plating<br>Mild Steel | From the <b>i</b> l <sup>®</sup><br>www.from the anvil.co.uk |