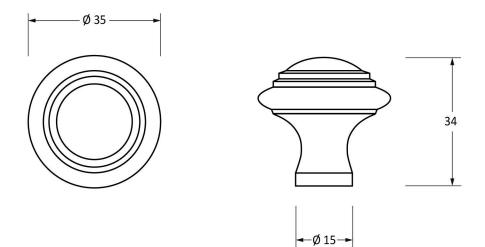

Please Note, due to the hand crafted nature of our products all measurements are approximate and should be used as a guide only.

| Product Information                                        |                                                                          | Pack Contents                        | Fixing Screw                                |                                                                  |                                                       |
|------------------------------------------------------------|--------------------------------------------------------------------------|--------------------------------------|---------------------------------------------|------------------------------------------------------------------|-------------------------------------------------------|
| Product Code:<br>Description:<br>Finish:<br>Base Material: | 83514<br>Ringed Cabinet Knob - Large<br>Natural Smooth<br>Malleable Iron | 1 x Cabinet Knob<br>1 x Fixing Screw | Size:<br>Type:<br>Finish:<br>Base Material: | M4 X 40mm<br>Slotted Machine Screw<br>Zinc Plating<br>Mild Steel | From the • 1 <sup>®</sup><br>www.from the anvil.co.uk |