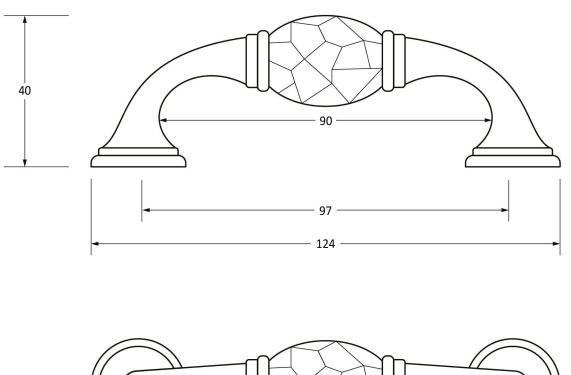

Please Note, due to the hand crafted nature of our products all measurements are approximate and should be used as a guide only.

|                     |                      |                   | <del></del>    |                           |   |
|---------------------|----------------------|-------------------|----------------|---------------------------|---|
| Product Information |                      | Pack Contents     | Fixing Screws  |                           | Γ |
| Product Code:       | 83527                | 1 x Pull Handle   | Size:          | M4 x 25mm                 |   |
| Description:        | 5" Hammered D Handle | 2 x Fixing Screws | Type:          | Slotted Roundhead Machine | l |
| Finish:             | Natural Smooth       |                   |                | Screw                     | l |
| Base Material:      | Malleable Iron       |                   | Finish:        | Zinc Plating              | l |
|                     |                      |                   | Base Material: | Mild Steel                |   |
|                     |                      |                   |                |                           |   |