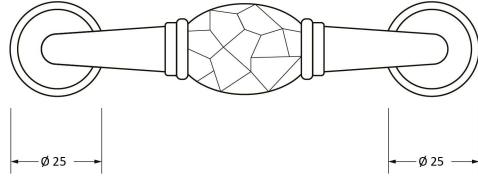

Please Note, due to the hand crafted nature of our products all measurements are approximate and should be used as a guide only.

|                     |                      |                   | <del></del>    |                           |   |
|---------------------|----------------------|-------------------|----------------|---------------------------|---|
| Product Information |                      | Pack Contents     | Fixing Screws  |                           | Γ |
| Product Code:       | 83527                | 1 x Pull Handle   | Size:          | M4 x 25mm                 |   |
| Description:        | 5" Hammered D Handle | 2 x Fixing Screws | Type:          | Slotted Roundhead Machine | l |
| Finish:             | Natural Smooth       |                   |                | Screw                     | l |
| Base Material:      | Malleable Iron       |                   | Finish:        | Zinc Plating              | l |
|                     |                      |                   | Base Material: | Mild Steel                |   |
|                     |                      |                   |                |                           |   |