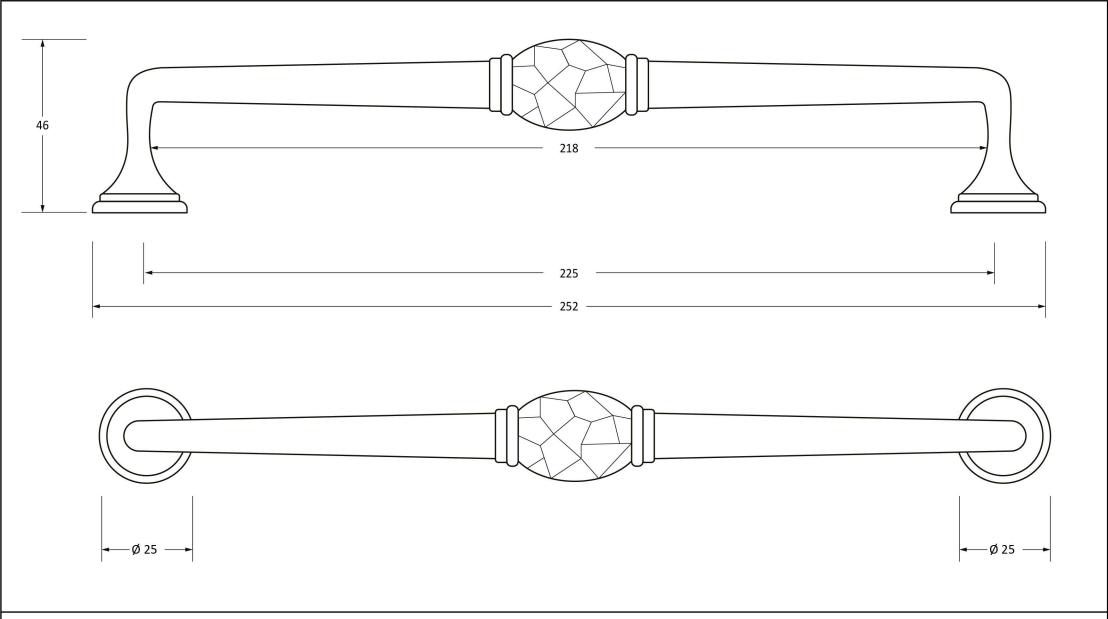

Please Note, due to the hand crafted nature of our products all measurements are approximate and should be used as a guide only.

| Please Note, due to the hand crafted nature of our products all measurements are approximate and should be used as a guide only. |                       |                   |                |                           |  |
|----------------------------------------------------------------------------------------------------------------------------------|-----------------------|-------------------|----------------|---------------------------|--|
| Product Information                                                                                                              |                       | Pack Contents     | Fixing Screws  |                           |  |
| Product Code:                                                                                                                    | 83528                 | 1 x Pull Handle   | Size:          | M4 x 25mm                 |  |
| Description:                                                                                                                     | 10" Hammered D Handle | 2 x Fixing Screws | Type:          | Slotted Roundhead Machine |  |
| Finish:                                                                                                                          | Natural Smooth        |                   |                | Screw                     |  |
| Base Material:                                                                                                                   | Malleable Iron        |                   | Finish:        | Zinc Plating              |  |
|                                                                                                                                  |                       |                   | Base Material: | Mild Steel                |  |
|                                                                                                                                  |                       |                   |                |                           |  |