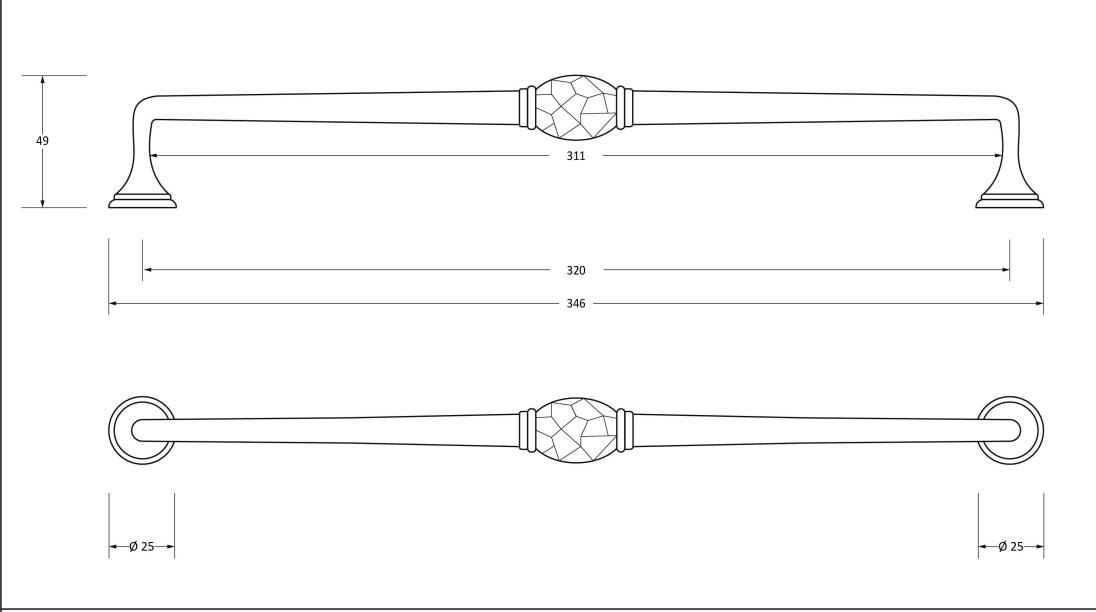

Please Note, due to the hand crafted nature of our products all measurements are approximate and should be used as a guide only.

| riease Note, due to the hand crafted hature of our products an measurements are approximate and should be used as a guide only. |                           |                   |                |                           |  |
|---------------------------------------------------------------------------------------------------------------------------------|---------------------------|-------------------|----------------|---------------------------|--|
| Product Information                                                                                                             |                           | Pack Contents     | Fixing Screws  |                           |  |
| Product Code:                                                                                                                   | 83529                     | 1 x Pull Handle   | Size:          | M4 x 25mm                 |  |
| Description:                                                                                                                    | 13 1/2" Hammered D Handle | 2 x Fixing Screws | Type:          | Slotted Roundhead Machine |  |
| Finish:                                                                                                                         | Natural Smooth            |                   |                | Screw                     |  |
| Base Material:                                                                                                                  | Malleable Iron            |                   | Finish:        | Zinc Plating              |  |
|                                                                                                                                 |                           |                   | Base Material: | Mild Steel                |  |
|                                                                                                                                 |                           |                   |                |                           |  |