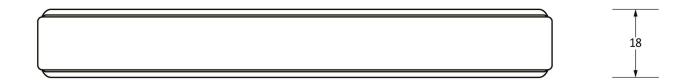

Please Note, due to the hand crafted nature of our products all measurements are approximate and should be used as a guide only.

| Product Information     |                                                                        | Pack Contents                       | Fixing Screw                                |                                                                  |                                                                    |
|-------------------------|------------------------------------------------------------------------|-------------------------------------|---------------------------------------------|------------------------------------------------------------------|--------------------------------------------------------------------|
| Description:<br>Finish: | 83530<br>5 1/2" Ribbed Pull Handle<br>Natural Smooth<br>Malleable Iron | 1 x Pull Handle<br>2 x Fixing Screw | Size:<br>Type:<br>Finish:<br>Base Material: | M4 X 25mm<br>Slotted Machine Screw<br>Zinc Plating<br>Mild Steel | From the form the form the form the form the form the anvil.co.uk. |