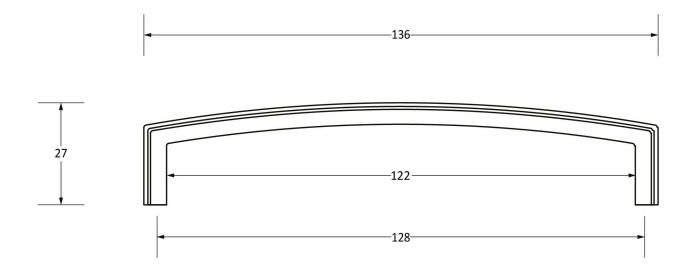

Please Note, due to the hand crafted nature of our products all measurements are approximate and should be used as a guide only.

| Product Information     |                                                                        | Pack Contents                       | Fixing Screw                                |                                                                  |                                                                    |
|-------------------------|------------------------------------------------------------------------|-------------------------------------|---------------------------------------------|------------------------------------------------------------------|--------------------------------------------------------------------|
| Description:<br>Finish: | 83530<br>5 1/2" Ribbed Pull Handle<br>Natural Smooth<br>Malleable Iron | 1 x Pull Handle<br>2 x Fixing Screw | Size:<br>Type:<br>Finish:<br>Base Material: | M4 X 25mm<br>Slotted Machine Screw<br>Zinc Plating<br>Mild Steel | From the form the form the form the form the form the anvil.co.uk. |