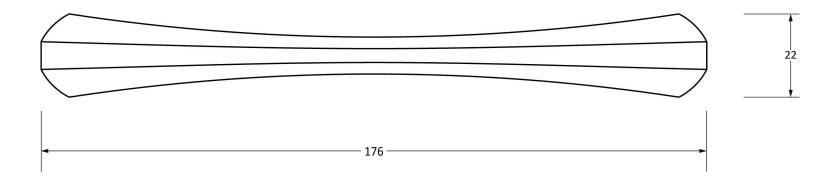

Please Note, due to the hand crafted nature of our products all measurements are approximate and should be used as a guide only.

| Product Information                                                                               |       | Pack Contents                       | Fixing Screw                                |                                                                  |                                                       |
|---------------------------------------------------------------------------------------------------|-------|-------------------------------------|---------------------------------------------|------------------------------------------------------------------|-------------------------------------------------------|
| Product Code: 83534<br>Description: 7" Shell Pu<br>Finish: Natural Sn<br>Base Material: Malleable | nooth | 1 x Pull Handle<br>2 x Fixing Screw | Size:<br>Type:<br>Finish:<br>Base Material: | M4 X 25mm<br>Slotted Machine Screw<br>Zinc Plating<br>Mild Steel | From the • 1 <sup>®</sup><br>www.from the anvil.co.uk |