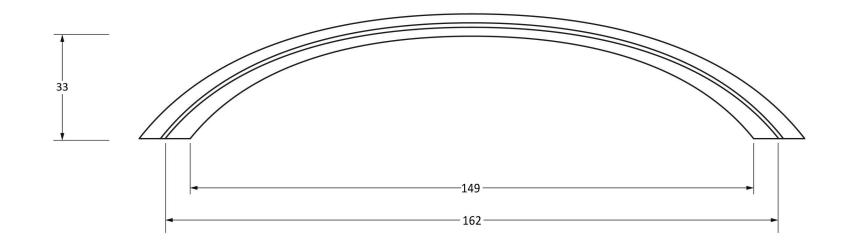

Please Note, due to the hand crafted nature of our products all measurements are approximate and should be used as a guide only.

| Product Information                                                                               |       | Pack Contents                       | Fixing Screw                                |                                                                  |                                                       |
|---------------------------------------------------------------------------------------------------|-------|-------------------------------------|---------------------------------------------|------------------------------------------------------------------|-------------------------------------------------------|
| Product Code: 83534<br>Description: 7" Shell Pu<br>Finish: Natural Sn<br>Base Material: Malleable | nooth | 1 x Pull Handle<br>2 x Fixing Screw | Size:<br>Type:<br>Finish:<br>Base Material: | M4 X 25mm<br>Slotted Machine Screw<br>Zinc Plating<br>Mild Steel | From the • 1 <sup>®</sup><br>www.from the anvil.co.uk |