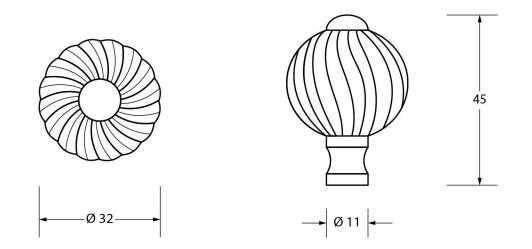

Please Note, due to the hand crafted nature of our products all measurements are approximate and should be used as a guide only.

| Product Information                                                                                               | Pack Contents                        | Fixing Screw                                |                                                                                       |                                                 |
|-------------------------------------------------------------------------------------------------------------------|--------------------------------------|---------------------------------------------|---------------------------------------------------------------------------------------|-------------------------------------------------|
| Product Code: 83550<br>Description: Spiral Cabinet Knob - Small<br>Finish: Polished Brass<br>Base Material: Brass | 1 x Cabinet Knob<br>2 x Fixing Screw | Size:<br>Type:<br>Finish:<br>Base Material: | 1 x M4 X 45mm<br>1 x M4 x 25mm<br>Slotted Machine Screw<br>Zinc Plating<br>Mild Steel | From the <b>the</b><br>www.from the anvil.co.uk |