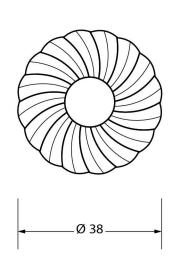

Please Note, due to the hand crafted nature of our products all measurements are approximate and should be used as a guide only.

| Product Information |                              | Pack Contents    | Fixing Screw   |                       | Г |
|---------------------|------------------------------|------------------|----------------|-----------------------|---|
| Product Code:       | 83551                        | 1 x Cabinet Knob | Size:          | 1 x M4 X 45mm         |   |
| Description:        | Spiral Cabinet Knob - Medium | 2 x Fixing Screw |                | 1 x M4 x 25mm         | l |
| Finish:             | Polished Brass               |                  | Type:          | Slotted Machine Screw |   |
| Base Material:      | Brass                        |                  | Finish:        | Zinc Plating          | l |
|                     |                              |                  | Base Material: | Mild Steel            | ı |