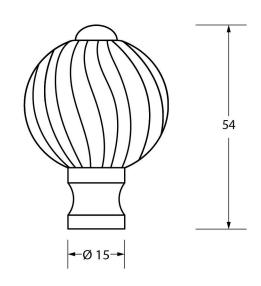

Please Note, due to the hand crafted nature of our products all measurements are approximate and should be used as a guide only.

| Product Information |                              | Pack Contents    | Fixing Screw   |                       | Г |
|---------------------|------------------------------|------------------|----------------|-----------------------|---|
| Product Code:       | 83551                        | 1 x Cabinet Knob | Size:          | 1 x M4 X 45mm         |   |
| Description:        | Spiral Cabinet Knob - Medium | 2 x Fixing Screw |                | 1 x M4 x 25mm         | l |
| Finish:             | Polished Brass               |                  | Type:          | Slotted Machine Screw |   |
| Base Material:      | Brass                        |                  | Finish:        | Zinc Plating          | l |
|                     |                              |                  | Base Material: | Mild Steel            | ı |