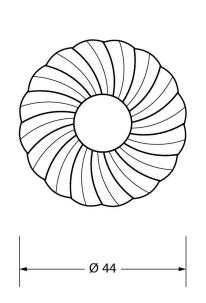

Please Note, due to the hand crafted nature of our products all measurements are approximate and should be used as a guide only.

|                     | "                           | ™ N              | 1921           | 557                   |   |
|---------------------|-----------------------------|------------------|----------------|-----------------------|---|
| Product Information |                             | Pack Contents    | Fixing Screw   |                       |   |
| Product Code:       | 83552                       | 1 x Cabinet Knob | Size:          | M4 x 25mm             |   |
| Description:        | Spiral Cabinet Knob - Large | 1 x Fixing Screw | Type:          | Slotted Machine Screw |   |
| Finish:             | Polished Brass              |                  | Finish:        | Zinc Plating          |   |
| Base Material:      | Brass                       |                  | Base Material: | Mild Steel            |   |
|                     |                             |                  |                |                       | ı |