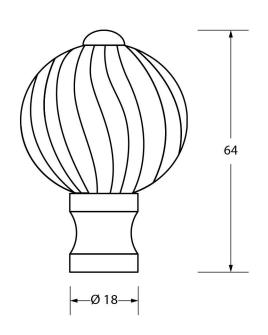

Please Note, due to the hand crafted nature of our products all measurements are approximate and should be used as a guide only.

|                     | "                           | ™ N              | 1921           | 557                   |   |
|---------------------|-----------------------------|------------------|----------------|-----------------------|---|
| Product Information |                             | Pack Contents    | Fixing Screw   |                       |   |
| Product Code:       | 83552                       | 1 x Cabinet Knob | Size:          | M4 x 25mm             |   |
| Description:        | Spiral Cabinet Knob - Large | 1 x Fixing Screw | Type:          | Slotted Machine Screw |   |
| Finish:             | Polished Brass              |                  | Finish:        | Zinc Plating          |   |
| Base Material:      | Brass                       |                  | Base Material: | Mild Steel            |   |
|                     |                             |                  |                |                       | ı |