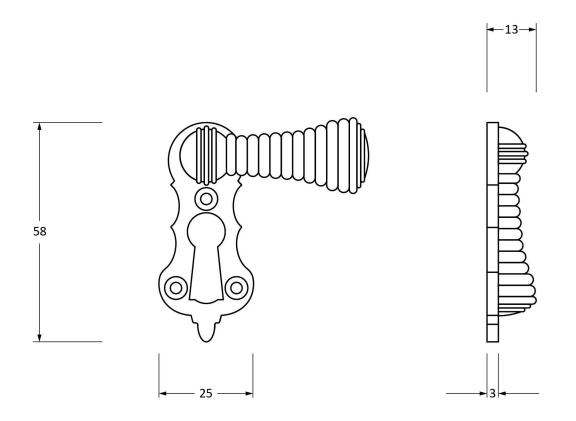

Please Note, due to the hand crafted nature of our products all measurements are approximate and should be used as a guide only.

| Product Information                                                                                      | Pack Contents                       | Fixing Screws                               |                                                                                |                                                       |  |
|----------------------------------------------------------------------------------------------------------|-------------------------------------|---------------------------------------------|--------------------------------------------------------------------------------|-------------------------------------------------------|--|
| Product Code: 83554<br>Description: Beehive Escutcheon<br>Finish: Polished Brass<br>Base Material: Brass | 1 x Escutcheon<br>3 x Fixing Screws | Size:<br>Type:<br>Finish:<br>Base Material: | Gauge 4 x 1/2" (3mm x 13mm)<br>Countersunk<br>Brass Plating<br>Stainless Steel | From the • 1 <sup>®</sup><br>www.from the anvil.co.uk |  |