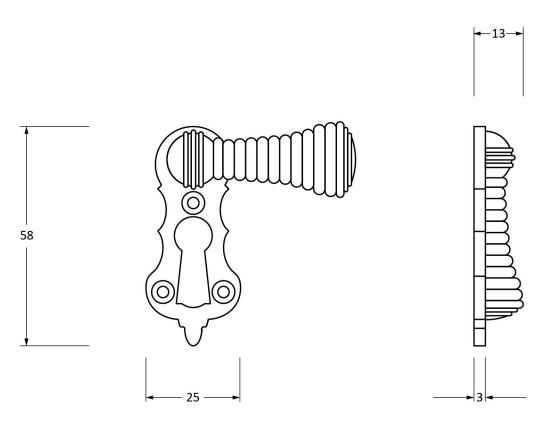

Please Note, due to the hand crafted nature of our products all measurements are approximate and should be used as a guide only.

| <b>.</b>            |                           |                   | E              |                             |
|---------------------|---------------------------|-------------------|----------------|-----------------------------|
| Product Information |                           | Pack Contents     | Fixing Screws  |                             |
| Product Code:       | 83555                     | 1 x Escutcheon    | Size:          | Gauge 4 x 1/2" (3mm x 13mm) |
| Description:        | Beehive Escutcheon        | 3 x Fixing Screws | Type:          | Countersunk                 |
| Finish:             | Rosewood & Polished Brass |                   | Finish:        | Brass Plating               |
| Base Material:      | Brass & Rosewood          |                   | Base Material: | Stainless Steel             |
| A                   |                           |                   | 1              |                             |