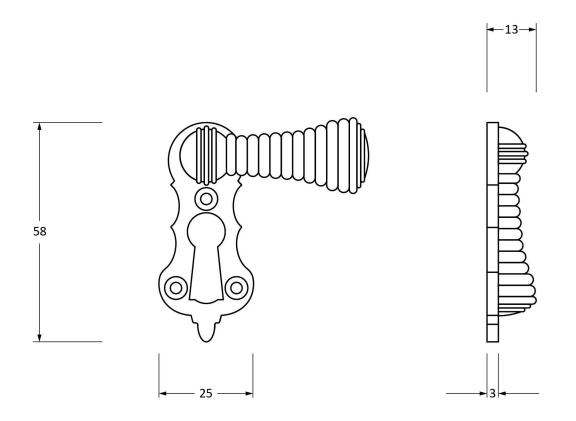

Please Note, due to the hand crafted nature of our products all measurements are approximate and should be used as a guide only.

| Product Information                                                                                             | Pack Contents | Fixing Screws                                                                               |                                                                                 |
|-----------------------------------------------------------------------------------------------------------------|---------------|---------------------------------------------------------------------------------------------|---------------------------------------------------------------------------------|
| Product Code: 83556<br>Description: Beehive Escutch<br>Finish: Ebony & Polishe<br>Base Material: Brass & Rosewo | d Brass       | Size:Gauge 4 x 1/2" (3mm xType:CountersunkFinish:Brass PlatingBase Material:Stainless Steel | (13mm)<br><b>X</b> From the • 1 <sup>®</sup><br><i>www.fromtheanvil.co.uk</i> . |