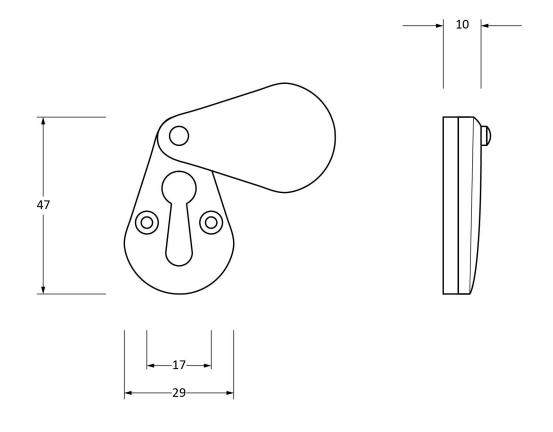

Please Note, due to the hand crafted nature of our products all measurements are approximate and should be used as a guide only.

|                     |                           | 7/ N               | F              |                             |
|---------------------|---------------------------|--------------------|----------------|-----------------------------|
| Product Information |                           | Pack Contents      | Fixing Screws  |                             |
| Product Code:       | 83558                     | 1 x Escutcheon     | Size:          | Gauge 4 x 1/2" (3mm x 13mm) |
| Description:        | Plain Escutcheon          | 2 x Fixings Screws | Type:          | Countersunk                 |
| Finish:             | Rosewood & Polished Brass |                    | Finish:        | Brass Plating               |
| Base Material:      | Brass                     |                    | Base Material: | Stainless Steel             |
|                     |                           |                    |                |                             |