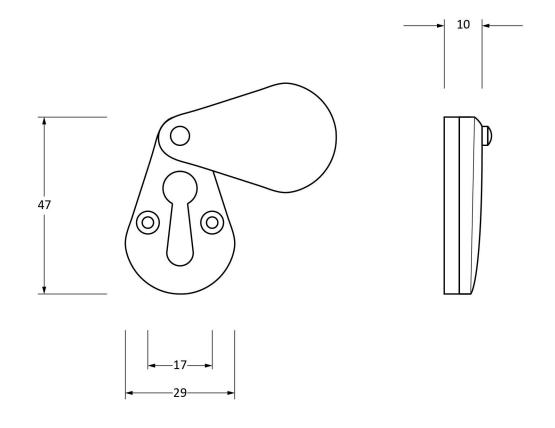

Please Note, due to the hand crafted nature of our products all measurements are approximate and should be used as a guide only.

|                     | *                      |                    | -              |                             |
|---------------------|------------------------|--------------------|----------------|-----------------------------|
| Product Information |                        | Pack Contents      | Fixing Screws  |                             |
| Product Code:       | 83559                  | 1 x Escutcheon     | Size:          | Gauge 4 x 1/2" (3mm x 13mm) |
| Description:        | Plain Escutcheon       | 2 x Fixings Screws | Type:          | Countersunk                 |
| Finish:             | Ebony & Polished Brass |                    | Finish:        | Dark Plating                |
| Base Material:      | Brass & Ebony          |                    | Base Material: | Stainless Steel             |
|                     |                        |                    |                |                             |