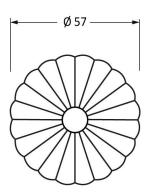

Please Note, due to the hand crafted nature of our products all measurements are approximate and should be used as a guide only.

|                     |                             | * *                                | =              | *                           |
|---------------------|-----------------------------|------------------------------------|----------------|-----------------------------|
| Product Information |                             | Pack Contents                      | Fixing Screws  |                             |
| Product Code:       | 83560                       | 2 x Door Knobs                     | Size:          | Gauge 4 (3mm) x 3/4" (22mm) |
| Description:        | Flower Mortice/Rim Knob Set | 1 x Threaded Spindle (8mm x 120mm) | Type:          | Countersunk                 |
| Finish:             | Black                       | 1 x Steel Allen Key                | Finish:        | Zinc Plated                 |
| Base Material:      | Malleable Iron              | 6 x Fixings Screws                 | Base Material: | Mild steel                  |
|                     |                             |                                    |                |                             |