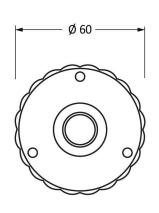

Please Note, due to the hand crafted nature of our products all measurements are approximate and should be used as a guide only.

|                     |                             | * *                                | =              | *                           |
|---------------------|-----------------------------|------------------------------------|----------------|-----------------------------|
| Product Information |                             | Pack Contents                      | Fixing Screws  |                             |
| Product Code:       | 83560                       | 2 x Door Knobs                     | Size:          | Gauge 4 (3mm) x 3/4" (22mm) |
| Description:        | Flower Mortice/Rim Knob Set | 1 x Threaded Spindle (8mm x 120mm) | Type:          | Countersunk                 |
| Finish:             | Black                       | 1 x Steel Allen Key                | Finish:        | Zinc Plated                 |
| Base Material:      | Malleable Iron              | 6 x Fixings Screws                 | Base Material: | Mild steel                  |
|                     |                             |                                    |                |                             |