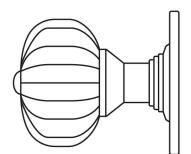

Please Note, due to the hand crafted nature of our products all measurements are approximate and should be used as a guide only.

|                     |                             | * *                                | =              | *                           |
|---------------------|-----------------------------|------------------------------------|----------------|-----------------------------|
| Product Information |                             | Pack Contents                      | Fixing Screws  |                             |
| Product Code:       | 83560                       | 2 x Door Knobs                     | Size:          | Gauge 4 (3mm) x 3/4" (22mm) |
| Description:        | Flower Mortice/Rim Knob Set | 1 x Threaded Spindle (8mm x 120mm) | Type:          | Countersunk                 |
| Finish:             | Black                       | 1 x Steel Allen Key                | Finish:        | Zinc Plated                 |
| Base Material:      | Malleable Iron              | 6 x Fixings Screws                 | Base Material: | Mild steel                  |
|                     |                             |                                    |                |                             |