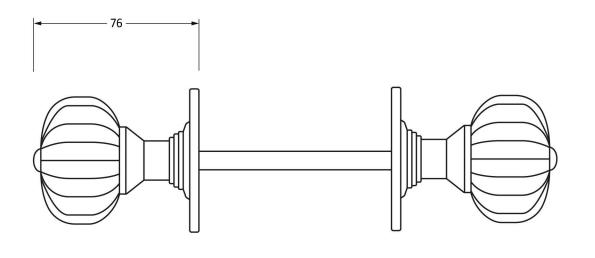

Please Note, due to the hand crafted nature of our products all measurements are approximate and should be used as a guide only.

|                     |                             | * *                                | =              | *                           |
|---------------------|-----------------------------|------------------------------------|----------------|-----------------------------|
| Product Information |                             | Pack Contents                      | Fixing Screws  |                             |
| Product Code:       | 83560                       | 2 x Door Knobs                     | Size:          | Gauge 4 (3mm) x 3/4" (22mm) |
| Description:        | Flower Mortice/Rim Knob Set | 1 x Threaded Spindle (8mm x 120mm) | Type:          | Countersunk                 |
| Finish:             | Black                       | 1 x Steel Allen Key                | Finish:        | Zinc Plated                 |
| Base Material:      | Malleable Iron              | 6 x Fixings Screws                 | Base Material: | Mild steel                  |
|                     |                             |                                    |                |                             |