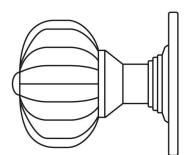

Please Note, due to the hand crafted nature of our products all measurements are approximate and should be used as a guide only.

| Product Information                      | Pack Contents                      | Fixing Screws  |                             |
|------------------------------------------|------------------------------------|----------------|-----------------------------|
| Product Code: 83560                      | 2 x Door Knobs                     | Size:          | Gauge 4 (3mm) x 3/4" (22mm) |
| Description: Flower Mortice/Rim Knob Set | 1 x Threaded Spindle (8mm x 120mm) | Type:          | Countersunk                 |
| Finish: Antique Pewter                   | 1 x Steel Allen Key                | Finish:        | Zinc Plated                 |
| Base Material: Malleable Iron            | 6 x Fixings Screws                 | Base Material: | Mild steel                  |
|                                          |                                    |                |                             |