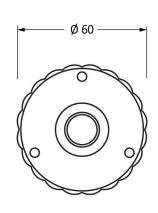

Please Note, due to the hand crafted nature of our products all measurements are approximate and should be used as a guide only.

| Product Information                      | Pack Contents                      | Fixing Screws  |                             |
|------------------------------------------|------------------------------------|----------------|-----------------------------|
| Product Code: 83560                      | 2 x Door Knobs                     | Size:          | Gauge 4 (3mm) x 3/4" (22mm) |
| Description: Flower Mortice/Rim Knob Set | 1 x Threaded Spindle (8mm x 120mm) | Type:          | Countersunk                 |
| Finish: Antique Pewter                   | 1 x Steel Allen Key                | Finish:        | Zinc Plated                 |
| Base Material: Malleable Iron            | 6 x Fixings Screws                 | Base Material: | Mild steel                  |
|                                          |                                    |                |                             |