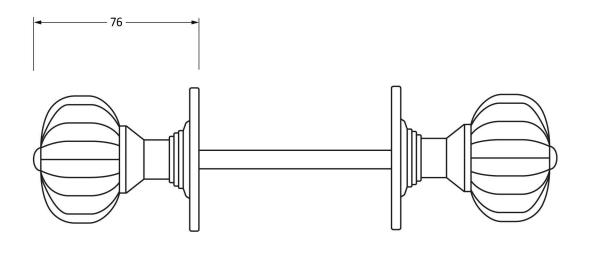

Please Note, due to the hand crafted nature of our products all measurements are approximate and should be used as a guide only.

| Product Information                      | Pack Contents                      | Fixing Screws  |                             |
|------------------------------------------|------------------------------------|----------------|-----------------------------|
| Product Code: 83560                      | 2 x Door Knobs                     | Size:          | Gauge 4 (3mm) x 3/4" (22mm) |
| Description: Flower Mortice/Rim Knob Set | 1 x Threaded Spindle (8mm x 120mm) | Type:          | Countersunk                 |
| Finish: Antique Pewter                   | 1 x Steel Allen Key                | Finish:        | Zinc Plated                 |
| Base Material: Malleable Iron            | 6 x Fixings Screws                 | Base Material: | Mild steel                  |
|                                          |                                    |                |                             |