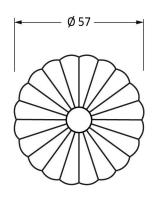

Please Note, due to the hand crafted nature of our products all measurements are approximate and should be used as a guide only.

| Product Information                      | Pack Contents                      | Fixing Screws  |                             |
|------------------------------------------|------------------------------------|----------------|-----------------------------|
| Product Code: 83560                      | 2 x Door Knobs                     | Size:          | Gauge 4 (3mm) x 3/4" (22mm) |
| Description: Flower Mortice/Rim Knob Set | 1 x Threaded Spindle (8mm x 120mm) | Type:          | Countersunk                 |
| Finish: Antique Pewter                   | 1 x Steel Allen Key                | Finish:        | Zinc Plated                 |
| Base Material: Malleable Iron            | 6 x Fixings Screws                 | Base Material: | Mild steel                  |
|                                          |                                    |                |                             |