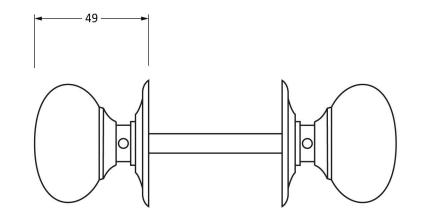

Please Note, due to the hand crafted nature of our products all measurements are approximate and should be used as a guide only.

| Product Information                                        |                                                                         | Pack Contents                                                                                     | Fixing Screws                               |                                                                                            |                                                       |
|------------------------------------------------------------|-------------------------------------------------------------------------|---------------------------------------------------------------------------------------------------|---------------------------------------------|--------------------------------------------------------------------------------------------|-------------------------------------------------------|
| Product Code:<br>Description:<br>Finish:<br>Base Material: | 83564<br>Mushroom Mortice Rim/Knob Set-Small<br>Polished Brass<br>Brass | 2 x Door Knobs<br>1 x Threaded Spindle (8mm x 120mm)<br>1 x Steel Allen Key<br>4 x Fixings Screws | Size:<br>Type:<br>Finish:<br>Base Material: | Gauge 4 (3mm) x 3/4" (19mm)<br>Countersunk Raised Head<br>Brass Plating<br>Stainless Steel | From the • 1 <sup>®</sup><br>www.from the anvil.co.uk |