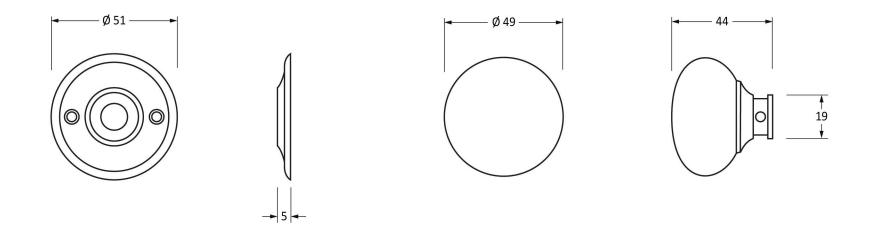

Please Note, due to the hand crafted nature of our products all measurements are approximate and should be used as a guide only.

| Product Information                                        |                                                                         | Pack Contents                                                                                     | Fixing Screws                               |                                                                                            |                                                       |
|------------------------------------------------------------|-------------------------------------------------------------------------|---------------------------------------------------------------------------------------------------|---------------------------------------------|--------------------------------------------------------------------------------------------|-------------------------------------------------------|
| Product Code:<br>Description:<br>Finish:<br>Base Material: | 83564<br>Mushroom Mortice Rim/Knob Set-Small<br>Polished Brass<br>Brass | 2 x Door Knobs<br>1 x Threaded Spindle (8mm x 120mm)<br>1 x Steel Allen Key<br>4 x Fixings Screws | Size:<br>Type:<br>Finish:<br>Base Material: | Gauge 4 (3mm) x 3/4" (19mm)<br>Countersunk Raised Head<br>Brass Plating<br>Stainless Steel | From the • 1 <sup>®</sup><br>www.from the anvil.co.uk |