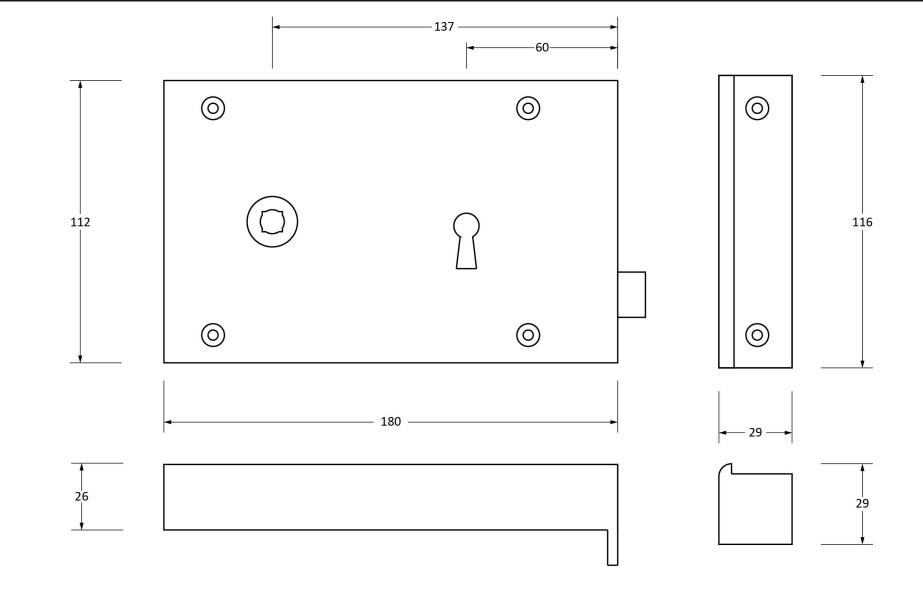

Please Note, due to the hand crafted nature of our products all measurements are approximate and should be used as a guide only.

| Product Information                                                                                            | Pack Contents                                             | Fixing Screws          |                                                                                 |                                                                                                                                                                                                                                                                                                                                                                                                                                                                                                                                                                                                                                                                                                                                                                                                                                                                                                                                                                                                                                                                                                                                                                                                                                                                                                                                                                                                                                                                                                                                                                                                                                                                                                                                                                                                                                                                                                                                                                                                                                                                                                                                |
|----------------------------------------------------------------------------------------------------------------|-----------------------------------------------------------|------------------------|---------------------------------------------------------------------------------|--------------------------------------------------------------------------------------------------------------------------------------------------------------------------------------------------------------------------------------------------------------------------------------------------------------------------------------------------------------------------------------------------------------------------------------------------------------------------------------------------------------------------------------------------------------------------------------------------------------------------------------------------------------------------------------------------------------------------------------------------------------------------------------------------------------------------------------------------------------------------------------------------------------------------------------------------------------------------------------------------------------------------------------------------------------------------------------------------------------------------------------------------------------------------------------------------------------------------------------------------------------------------------------------------------------------------------------------------------------------------------------------------------------------------------------------------------------------------------------------------------------------------------------------------------------------------------------------------------------------------------------------------------------------------------------------------------------------------------------------------------------------------------------------------------------------------------------------------------------------------------------------------------------------------------------------------------------------------------------------------------------------------------------------------------------------------------------------------------------------------------|
| Product Code: 83585<br>Description: Left Hand Rim Loc<br>Finish: Polished Brass<br>Base Material: Iron & Brass | 1 x Rim Lock<br>1 x Keep<br>2 x Keys<br>6 x Fixing Screws | Type: Co<br>Finish: Bi | Gauge 8 x 1 3/4" (4mm x 44mm)<br>Countersunk<br>Brass Plating<br>tainless Steel | From the form the former and the second seco |