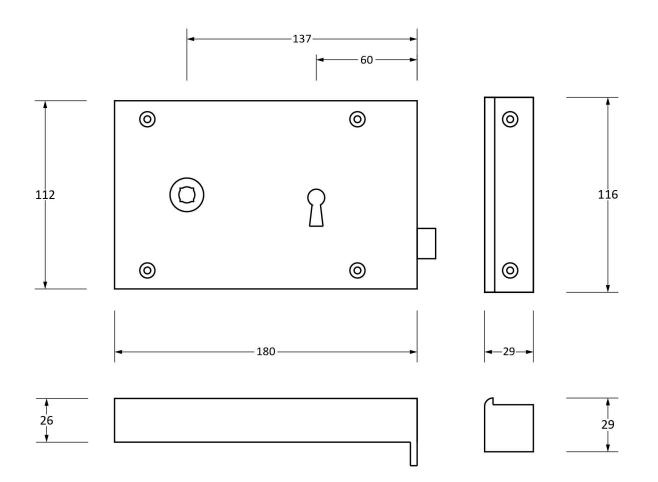

Please Note, due to the hand crafted nature of our products all measurements are approximate and should be used as a guide only.

| Product Information |                            | Pack Contents     | Fixing Screws  |                               |                                                           |
|---------------------|----------------------------|-------------------|----------------|-------------------------------|-----------------------------------------------------------|
| Product Code:       | 83591                      | 1 x Rim Lock      | Size:          | Gauge 8 x 1 3/4" (4mm x 44mm) | From the form the form the form the form the anvil.co.uk. |
| Description:        | Left Hand Rim Lock - Large | 1 x Keep          | Type:          | Countersunk                   |                                                           |
| Finish:             | Iron                       | 2 x Keys          | Finish:        | Brass Plating                 |                                                           |
| Base Material:      | Iron                       | 6 x Fixing Screws | Base Material: | Stainless Steel               |                                                           |