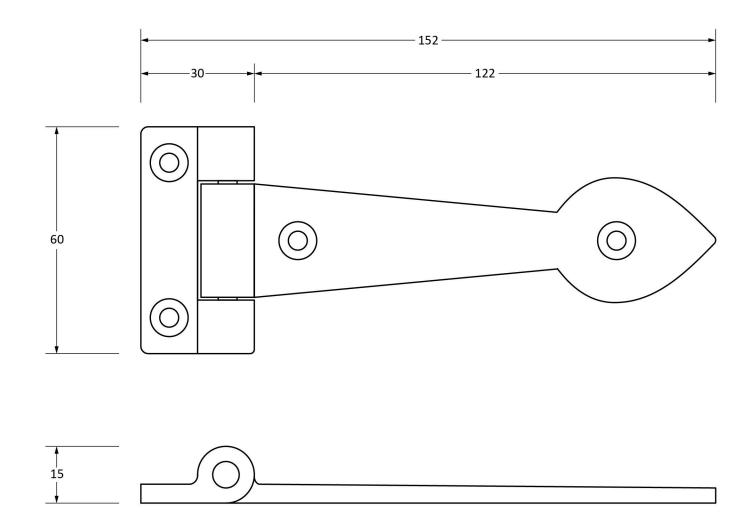

Please Note, due to the hand crafted nature of our products all measurements are approximate and should be used as a guide only.

| Product Information                                                                        | Pack Contents                     | Fixing Screw                                                                              |                                                 |
|--------------------------------------------------------------------------------------------|-----------------------------------|-------------------------------------------------------------------------------------------|-------------------------------------------------|
| Product Code:83624Description:6" T Hinge (Pair)Finish:Smooth BlackBase Material:Mild Steel | 2 x T Hinges<br>8 x Fixing Screws | Size:Gauge 8 x 3/4" (4mm x 19mm)Type:CountersunkFinish:BlackBase Material:Stainless Steel | From the <b>t n</b><br>www.from the anvil.co.uk |