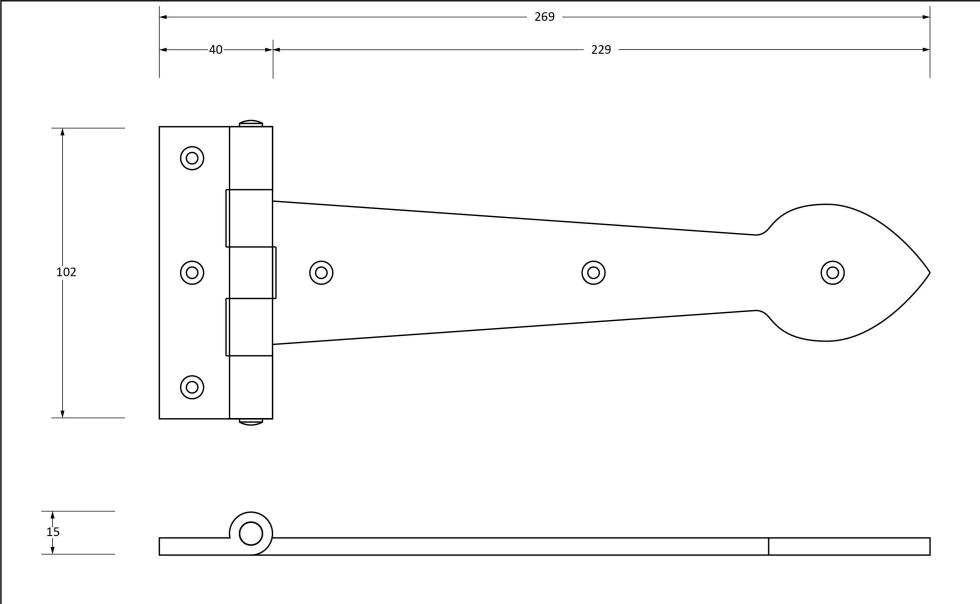

Please Note, due to the hand crafted nature of our products all measurements are approximate and should be used as a guide only.

| Product Information                                        |                                                               | Pack Contents                      | Fixing Screw                                |                                                                                      |
|------------------------------------------------------------|---------------------------------------------------------------|------------------------------------|---------------------------------------------|--------------------------------------------------------------------------------------|
| Product Code:<br>Description:<br>Finish:<br>Base Material: | 83625<br>10 1/2" T Hinge (Pair)<br>Black Smooth<br>Mild Steel | 2 x T Hinges<br>12 x Fixing Screws | Size:<br>Type:<br>Finish:<br>Base Material: | Gauge 8 x 1 1/4" (4mm x 32mm)<br>Countersunk Raised Head<br>Black<br>Stainless Steel |
|                                                            |                                                               |                                    |                                             |                                                                                      |