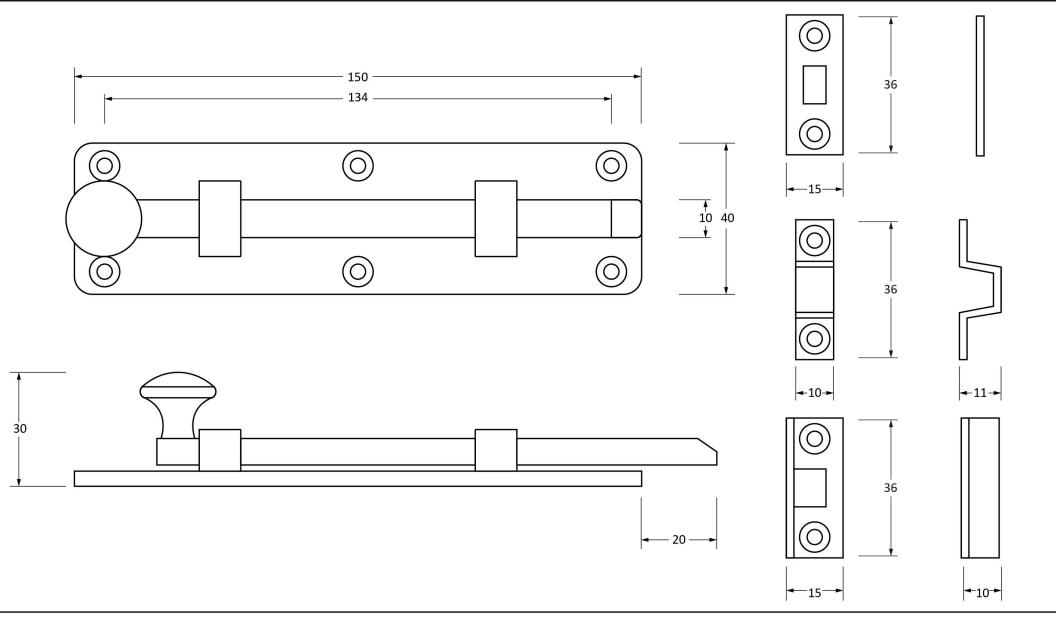

Please Note, due to the hand crafted nature of our products all measurements are approximate and should be used as a guide only.

| Product Information                                        |                                                             | Pack Contents                                                                                 | Fixing Screws                               |                                                                                   |                                                      |
|------------------------------------------------------------|-------------------------------------------------------------|-----------------------------------------------------------------------------------------------|---------------------------------------------|-----------------------------------------------------------------------------------|------------------------------------------------------|
| Product Code:<br>Description:<br>Finish:<br>Base Material: | 83626<br>6" Universal Knob Bolt<br>Polished Nickel<br>Brass | 1 x Bolt<br>1 x Reciever Bridge<br>1 x Mortice Plate<br>1 x Angled Keep<br>8 x Fixings Screws | Size:<br>Type:<br>Finish:<br>Base Material: | Gauge 6 x 3/4" (3.5mm x 19mm)<br>Round Head<br>Stainless Steel<br>Stainless Steel | From the •1 <sup>®</sup><br>www.from the anvil.co.uk |