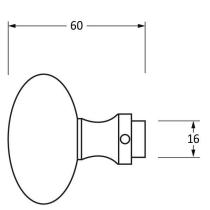

Please Note, due to the hand crafted nature of our products all measurements are approximate and should be used as a guide only.

| Product Information |                           | Pack Contents                      | Fixing Screws  |                               |
|---------------------|---------------------------|------------------------------------|----------------|-------------------------------|
| Product Code:       | 83627                     | 2 x Door Knobs                     | Size:          | Gauge 6 (3.5mm) x 3/4" (19mm) |
| Description:        | Oval Mortice/Rim Knob Set | 1 x Threaded Spindle (8mm x 120mm) | Type:          | Countersunk Raised Head       |
| Finish:             | Polished Brass            | 1 x Steel Allen Key                | Finish:        | Brass Plating                 |
| Base Material:      | Brass                     | 4 x Fixings Screws                 | Base Material: | Stainless Steel               |