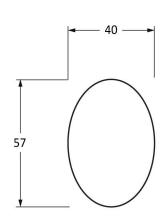

Please Note, due to the hand crafted nature of our products all measurements are approximate and should be used as a guide only.

| Product Information |                           | Pack Contents                      | Fixing Screws  |                               |
|---------------------|---------------------------|------------------------------------|----------------|-------------------------------|
| Product Code:       | 83627                     | 2 x Door Knobs                     | Size:          | Gauge 6 (3.5mm) x 3/4" (19mm) |
| Description:        | Oval Mortice/Rim Knob Set | 1 x Threaded Spindle (8mm x 120mm) | Type:          | Countersunk Raised Head       |
| Finish:             | Polished Brass            | 1 x Steel Allen Key                | Finish:        | Brass Plating                 |
| Base Material:      | Brass                     | 4 x Fixings Screws                 | Base Material: | Stainless Steel               |