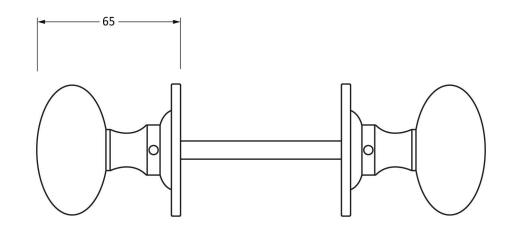

Please Note, due to the hand crafted nature of our products all measurements are approximate and should be used as a guide only.

| Product Information |                           | Pack Contents                      | Fixing Screws  |                               |
|---------------------|---------------------------|------------------------------------|----------------|-------------------------------|
| Product Code:       | 83627                     | 2 x Door Knobs                     | Size:          | Gauge 6 (3.5mm) x 3/4" (19mm) |
| Description:        | Oval Mortice/Rim Knob Set | 1 x Threaded Spindle (8mm x 120mm) | Type:          | Countersunk Raised Head       |
| Finish:             | Polished Brass            | 1 x Steel Allen Key                | Finish:        | Brass Plating                 |
| Base Material:      | Brass                     | 4 x Fixings Screws                 | Base Material: | Stainless Steel               |