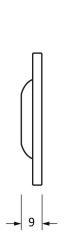

Please Note, due to the hand crafted nature of our products all measurements are approximate and should be used as a guide only.

| Product Information |                           | Pack Contents                      | Fixing Screws  |                               |
|---------------------|---------------------------|------------------------------------|----------------|-------------------------------|
| Product Code:       | 83627                     | 2 x Door Knobs                     | Size:          | Gauge 6 (3.5mm) x 3/4" (19mm) |
| Description:        | Oval Mortice/Rim Knob Set | 1 x Threaded Spindle (8mm x 120mm) | Type:          | Countersunk Raised Head       |
| Finish:             | Polished Brass            | 1 x Steel Allen Key                | Finish:        | Brass Plating                 |
| Base Material:      | Brass                     | 4 x Fixings Screws                 | Base Material: | Stainless Steel               |