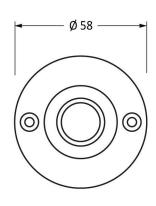

Please Note, due to the hand crafted nature of our products all measurements are approximate and should be used as a guide only.

| Product Information |                           | Pack Contents                      | Fixing Screws  |                               |
|---------------------|---------------------------|------------------------------------|----------------|-------------------------------|
| Product Code:       | 83627                     | 2 x Door Knobs                     | Size:          | Gauge 6 (3.5mm) x 3/4" (19mm) |
| Description:        | Oval Mortice/Rim Knob Set | 1 x Threaded Spindle (8mm x 120mm) | Type:          | Countersunk Raised Head       |
| Finish:             | Polished Brass            | 1 x Steel Allen Key                | Finish:        | Brass Plating                 |
| Base Material:      | Brass                     | 4 x Fixings Screws                 | Base Material: | Stainless Steel               |