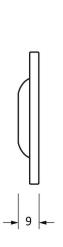

Please Note, due to the hand crafted nature of our products all measurements are approximate and should be used as a guide only.

| Product Information |                           | Pack Contents                      | Fixing Screws  |                               |
|---------------------|---------------------------|------------------------------------|----------------|-------------------------------|
| Product Code:       | 83629                     | 2 x Door Knobs                     | Size:          | Gauge 6 (3.5mm) x 3/4" (19mm) |
| Description:        | Oval Mortice/Rim Knob Set | 1 x Threaded Spindle (8mm x 120mm) | Type:          | Countersunk Raised Head       |
| Finish:             | Polished Nickel           | 1 x Steel Allen Key                | Finish:        | Stainless Steel               |
| Base Material:      | Brass                     | 4 x Fixings Screws                 | Base Material: | Stainless Steel               |