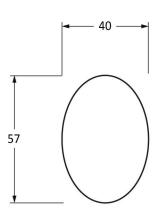

Please Note, due to the hand crafted nature of our products all measurements are approximate and should be used as a guide only.

| Product Information |                           | Pack Contents                      | Fixing Screws  |                               |
|---------------------|---------------------------|------------------------------------|----------------|-------------------------------|
| Product Code:       | 83629                     | 2 x Door Knobs                     | Size:          | Gauge 6 (3.5mm) x 3/4" (19mm) |
| Description:        | Oval Mortice/Rim Knob Set | 1 x Threaded Spindle (8mm x 120mm) | Type:          | Countersunk Raised Head       |
| Finish:             | Polished Nickel           | 1 x Steel Allen Key                | Finish:        | Stainless Steel               |
| Base Material:      | Brass                     | 4 x Fixings Screws                 | Base Material: | Stainless Steel               |