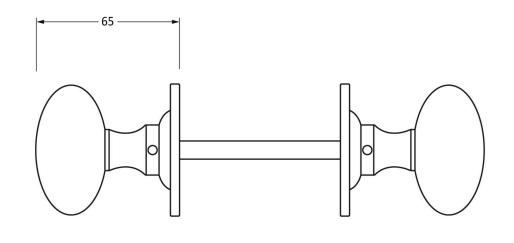

Please Note, due to the hand crafted nature of our products all measurements are approximate and should be used as a guide only.

| Product Information |                           | Pack Contents                      | Fixing Screws  |                               |
|---------------------|---------------------------|------------------------------------|----------------|-------------------------------|
| Product Code:       | 83629                     | 2 x Door Knobs                     | Size:          | Gauge 6 (3.5mm) x 3/4" (19mm) |
| Description:        | Oval Mortice/Rim Knob Set | 1 x Threaded Spindle (8mm x 120mm) | Type:          | Countersunk Raised Head       |
| Finish:             | Polished Nickel           | 1 x Steel Allen Key                | Finish:        | Stainless Steel               |
| Base Material:      | Brass                     | 4 x Fixings Screws                 | Base Material: | Stainless Steel               |