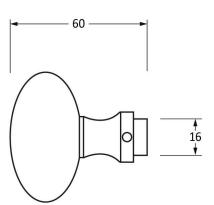

Please Note, due to the hand crafted nature of our products all measurements are approximate and should be used as a guide only.

| Product Information |                           | Pack Contents                      | Fixing Screws  |                               |
|---------------------|---------------------------|------------------------------------|----------------|-------------------------------|
| Product Code:       | 83629                     | 2 x Door Knobs                     | Size:          | Gauge 6 (3.5mm) x 3/4" (19mm) |
| Description:        | Oval Mortice/Rim Knob Set | 1 x Threaded Spindle (8mm x 120mm) | Type:          | Countersunk Raised Head       |
| Finish:             | Polished Nickel           | 1 x Steel Allen Key                | Finish:        | Stainless Steel               |
| Base Material:      | Brass                     | 4 x Fixings Screws                 | Base Material: | Stainless Steel               |