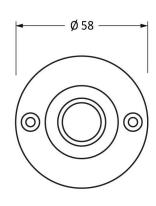

Please Note, due to the hand crafted nature of our products all measurements are approximate and should be used as a guide only.

| Product Information |                           | Pack Contents                      | Fixing Screws  |                               |
|---------------------|---------------------------|------------------------------------|----------------|-------------------------------|
| Product Code:       | 83629                     | 2 x Door Knobs                     | Size:          | Gauge 6 (3.5mm) x 3/4" (19mm) |
| Description:        | Oval Mortice/Rim Knob Set | 1 x Threaded Spindle (8mm x 120mm) | Type:          | Countersunk Raised Head       |
| Finish:             | Polished Nickel           | 1 x Steel Allen Key                | Finish:        | Stainless Steel               |
| Base Material:      | Brass                     | 4 x Fixings Screws                 | Base Material: | Stainless Steel               |