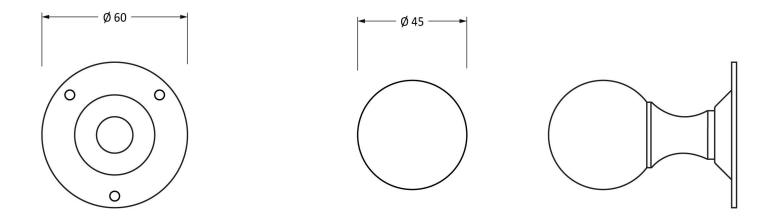

Please Note, due to the hand crafted nature of our products all measurements are approximate and should be used as a guide only.

| Product Information                                        |                                                           | Pack Contents                                                                                     | Fixing Screws                               |                                                                                             |                                                       |
|------------------------------------------------------------|-----------------------------------------------------------|---------------------------------------------------------------------------------------------------|---------------------------------------------|---------------------------------------------------------------------------------------------|-------------------------------------------------------|
| Product Code:<br>Description:<br>Finish:<br>Base Material: | 83630<br>Ball Mortice Knob Set<br>Polished Brass<br>Brass | 2 x Door Knobs<br>1 x Threaded Spindle (8mm x 120mm)<br>1 x Steel Allen Key<br>6 x Fixings Screws | Size:<br>Type:<br>Finish:<br>Base Material: | Gauge 6 x 3/4 (3.5mm x 22mm)<br>Countersunk Raised Head<br>Brass Plating<br>Stainless Steel | From the • 1 <sup>®</sup><br>www.from the anvil.co.uk |