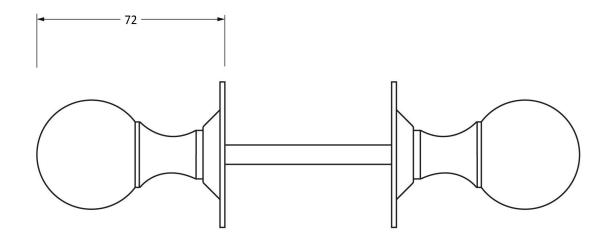

Please Note, due to the hand crafted nature of our products all measurements are approximate and should be used as a guide only.

| Product Information                                        |                                                           | Pack Contents                                                                                     | Fixing Screws                               |                                                                                             |                                                       |
|------------------------------------------------------------|-----------------------------------------------------------|---------------------------------------------------------------------------------------------------|---------------------------------------------|---------------------------------------------------------------------------------------------|-------------------------------------------------------|
| Product Code:<br>Description:<br>Finish:<br>Base Material: | 83630<br>Ball Mortice Knob Set<br>Polished Brass<br>Brass | 2 x Door Knobs<br>1 x Threaded Spindle (8mm x 120mm)<br>1 x Steel Allen Key<br>6 x Fixings Screws | Size:<br>Type:<br>Finish:<br>Base Material: | Gauge 6 x 3/4 (3.5mm x 22mm)<br>Countersunk Raised Head<br>Brass Plating<br>Stainless Steel | From the • 1 <sup>®</sup><br>www.from the anvil.co.uk |