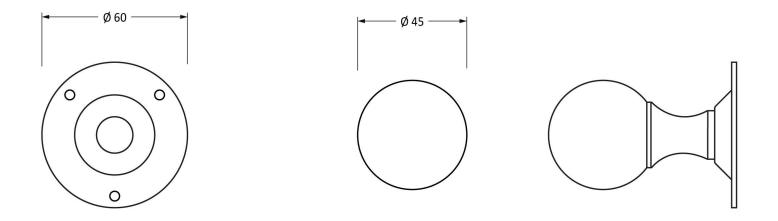

Please Note, due to the hand crafted nature of our products all measurements are approximate and should be used as a guide only.

| Product Information |                                                            | Pack Contents                                                                                     | Fixing Screws                               |                                                                                             |                                                       |
|---------------------|------------------------------------------------------------|---------------------------------------------------------------------------------------------------|---------------------------------------------|---------------------------------------------------------------------------------------------|-------------------------------------------------------|
| Description:        | 83632<br>Ball Mortice Knob Set<br>Polished Nickel<br>Brass | 2 x Door Knobs<br>1 x Threaded Spindle (8mm x 120mm)<br>1 x Steel Allen Key<br>6 x Fixings Screws | Size:<br>Type:<br>Finish:<br>Base Material: | Gauge 6 x 3/4 (3.5mm x 22mm)<br>Countersunk Raised Head<br>Brass Plating<br>Stainless Steel | From the • 1 <sup>®</sup><br>www.from the anvil.co.uk |