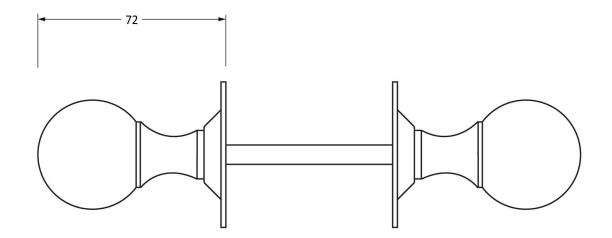

Please Note, due to the hand crafted nature of our products all measurements are approximate and should be used as a guide only.

| Product Information |                                                            | Pack Contents                                                                                     | Fixing Screws                               |                                                                                             |                                                       |
|---------------------|------------------------------------------------------------|---------------------------------------------------------------------------------------------------|---------------------------------------------|---------------------------------------------------------------------------------------------|-------------------------------------------------------|
| Description:        | 83632<br>Ball Mortice Knob Set<br>Polished Nickel<br>Brass | 2 x Door Knobs<br>1 x Threaded Spindle (8mm x 120mm)<br>1 x Steel Allen Key<br>6 x Fixings Screws | Size:<br>Type:<br>Finish:<br>Base Material: | Gauge 6 x 3/4 (3.5mm x 22mm)<br>Countersunk Raised Head<br>Brass Plating<br>Stainless Steel | From the • 1 <sup>®</sup><br>www.from the anvil.co.uk |