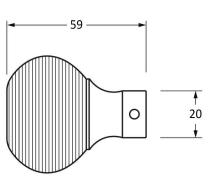

Please Note, due to the hand crafted nature of our products all measurements are approximate and should be used as a guide only.

| Product Information |                                    | Pack Contents                      | Fixing Screws  |                             |
|---------------------|------------------------------------|------------------------------------|----------------|-----------------------------|
| Product Code:       | 83633H                             | 2 x Door Knobs                     | Size:          | Gauge 4 (3mm) x 3/4" (19mm) |
| Description:        | Heavy Beehive Mortice/Rim Knob Set | 2 x Roses                          | Type:          | Countersunk Raised Head     |
| Finish:             | Aged Brass                         | 1 x Threaded Spindle (8mm x 120mm) | Finish:        | Dark Plating                |
| Base Material:      | Brass                              | 1 x Steel Allen Key                | Base Material: | Stainless Steel             |
|                     |                                    | 4 x Fixings Screws                 |                |                             |