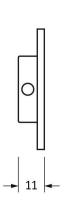

Please Note, due to the hand crafted nature of our products all measurements are approximate and should be used as a guide only.

| Product Information |                                    | Pack Contents                      | Fixing Screws  |                             |
|---------------------|------------------------------------|------------------------------------|----------------|-----------------------------|
| Product Code:       | 83633H                             | 2 x Door Knobs                     | Size:          | Gauge 4 (3mm) x 3/4" (19mm) |
| Description:        | Heavy Beehive Mortice/Rim Knob Set | 2 x Roses                          | Type:          | Countersunk Raised Head     |
| Finish:             | Aged Brass                         | 1 x Threaded Spindle (8mm x 120mm) | Finish:        | Dark Plating                |
| Base Material:      | Brass                              | 1 x Steel Allen Key                | Base Material: | Stainless Steel             |
|                     |                                    | 4 x Fixings Screws                 |                |                             |