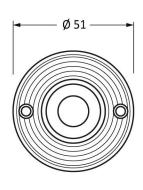

Please Note, due to the hand crafted nature of our products all measurements are approximate and should be used as a guide only.

| Product Information |                                    | Pack Contents                      | Fixing Screws  |                             |
|---------------------|------------------------------------|------------------------------------|----------------|-----------------------------|
| Product Code:       | 83633H                             | 2 x Door Knobs                     | Size:          | Gauge 4 (3mm) x 3/4" (19mm) |
| Description:        | Heavy Beehive Mortice/Rim Knob Set | 2 x Roses                          | Type:          | Countersunk Raised Head     |
| Finish:             | Aged Brass                         | 1 x Threaded Spindle (8mm x 120mm) | Finish:        | Dark Plating                |
| Base Material:      | Brass                              | 1 x Steel Allen Key                | Base Material: | Stainless Steel             |
|                     |                                    | 4 x Fixings Screws                 |                |                             |