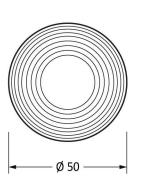

Please Note, due to the hand crafted nature of our products all measurements are approximate and should be used as a guide only.

| Product Information |                                    | Pack Contents                      | Fixing Screws  |                             |
|---------------------|------------------------------------|------------------------------------|----------------|-----------------------------|
| Product Code:       | 83633H                             | 2 x Door Knobs                     | Size:          | Gauge 4 (3mm) x 3/4" (19mm) |
| Description:        | Heavy Beehive Mortice/Rim Knob Set | 2 x Roses                          | Type:          | Countersunk Raised Head     |
| Finish:             | Aged Brass                         | 1 x Threaded Spindle (8mm x 120mm) | Finish:        | Dark Plating                |
| Base Material:      | Brass                              | 1 x Steel Allen Key                | Base Material: | Stainless Steel             |
|                     |                                    | 4 x Fixings Screws                 |                |                             |