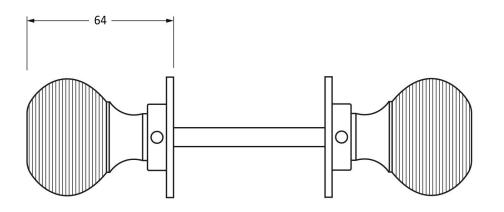

Please Note, due to the hand crafted nature of our products all measurements are approximate and should be used as a guide only.

| Product Information |                                    | Pack Contents                      | Fixing Screws  |                             |
|---------------------|------------------------------------|------------------------------------|----------------|-----------------------------|
| Product Code:       | 83633H                             | 2 x Door Knobs                     | Size:          | Gauge 4 (3mm) x 3/4" (19mm) |
| Description:        | Heavy Beehive Mortice/Rim Knob Set | 2 x Roses                          | Type:          | Countersunk Raised Head     |
| Finish:             | Aged Brass                         | 1 x Threaded Spindle (8mm x 120mm) | Finish:        | Dark Plating                |
| Base Material:      | Brass                              | 1 x Steel Allen Key                | Base Material: | Stainless Steel             |
|                     |                                    | 4 x Fixings Screws                 |                |                             |