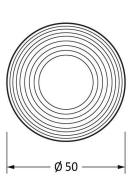

Please Note, due to the hand crafted nature of our products all measurements are approximate and should be used as a guide only.

|                     |                              |                                    | 1,940          |                             |
|---------------------|------------------------------|------------------------------------|----------------|-----------------------------|
| Product Information |                              | Pack Contents                      | Fixing Screws  |                             |
| Product Code:       | 83633                        | 2 x Door Knobs                     | Size:          | Gauge 4 (3mm) x 3/4" (19mm) |
| Description:        | Beehive Mortice Rim/Knob Set | 1 x Threaded Spindle (8mm x 120mm) | Type:          | Countersunk Raised Head     |
| Finish:             | Aged Brass                   | 1 x Steel Allen Key                | Finish:        | Dark Plating                |
| Base Material:      | Brass                        | 4 x Fixings Screws                 | Base Material: | Stainless Steel             |
|                     |                              |                                    |                |                             |