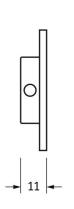

Please Note, due to the hand crafted nature of our products all measurements are approximate and should be used as a guide only.

|                     |                              |                                    | 1,940          |                             |
|---------------------|------------------------------|------------------------------------|----------------|-----------------------------|
| Product Information |                              | Pack Contents                      | Fixing Screws  |                             |
| Product Code:       | 83633                        | 2 x Door Knobs                     | Size:          | Gauge 4 (3mm) x 3/4" (19mm) |
| Description:        | Beehive Mortice Rim/Knob Set | 1 x Threaded Spindle (8mm x 120mm) | Type:          | Countersunk Raised Head     |
| Finish:             | Aged Brass                   | 1 x Steel Allen Key                | Finish:        | Dark Plating                |
| Base Material:      | Brass                        | 4 x Fixings Screws                 | Base Material: | Stainless Steel             |
|                     |                              |                                    |                |                             |