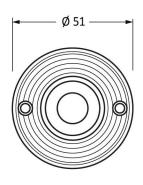

Please Note, due to the hand crafted nature of our products all measurements are approximate and should be used as a guide only.

|                     |                              |                                    | 1,940          |                             |
|---------------------|------------------------------|------------------------------------|----------------|-----------------------------|
| Product Information |                              | Pack Contents                      | Fixing Screws  |                             |
| Product Code:       | 83633                        | 2 x Door Knobs                     | Size:          | Gauge 4 (3mm) x 3/4" (19mm) |
| Description:        | Beehive Mortice Rim/Knob Set | 1 x Threaded Spindle (8mm x 120mm) | Type:          | Countersunk Raised Head     |
| Finish:             | Aged Brass                   | 1 x Steel Allen Key                | Finish:        | Dark Plating                |
| Base Material:      | Brass                        | 4 x Fixings Screws                 | Base Material: | Stainless Steel             |
|                     |                              |                                    |                |                             |