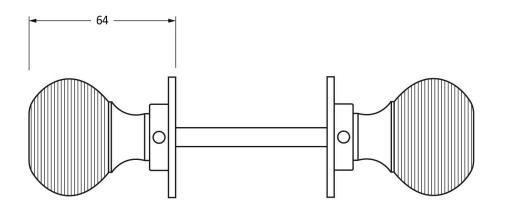

Please Note, due to the hand crafted nature of our products all measurements are approximate and should be used as a guide only.

|                     |                              |                                    | 1,940          |                             |
|---------------------|------------------------------|------------------------------------|----------------|-----------------------------|
| Product Information |                              | Pack Contents                      | Fixing Screws  |                             |
| Product Code:       | 83633                        | 2 x Door Knobs                     | Size:          | Gauge 4 (3mm) x 3/4" (19mm) |
| Description:        | Beehive Mortice Rim/Knob Set | 1 x Threaded Spindle (8mm x 120mm) | Type:          | Countersunk Raised Head     |
| Finish:             | Aged Brass                   | 1 x Steel Allen Key                | Finish:        | Dark Plating                |
| Base Material:      | Brass                        | 4 x Fixings Screws                 | Base Material: | Stainless Steel             |
|                     |                              |                                    |                |                             |