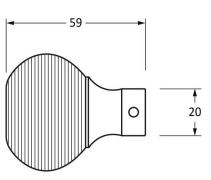

Please Note, due to the hand crafted nature of our products all measurements are approximate and should be used as a guide only.

|                     |                              |                                    | 1,940          |                             |
|---------------------|------------------------------|------------------------------------|----------------|-----------------------------|
| Product Information |                              | Pack Contents                      | Fixing Screws  |                             |
| Product Code:       | 83633                        | 2 x Door Knobs                     | Size:          | Gauge 4 (3mm) x 3/4" (19mm) |
| Description:        | Beehive Mortice Rim/Knob Set | 1 x Threaded Spindle (8mm x 120mm) | Type:          | Countersunk Raised Head     |
| Finish:             | Aged Brass                   | 1 x Steel Allen Key                | Finish:        | Dark Plating                |
| Base Material:      | Brass                        | 4 x Fixings Screws                 | Base Material: | Stainless Steel             |
|                     |                              |                                    |                |                             |