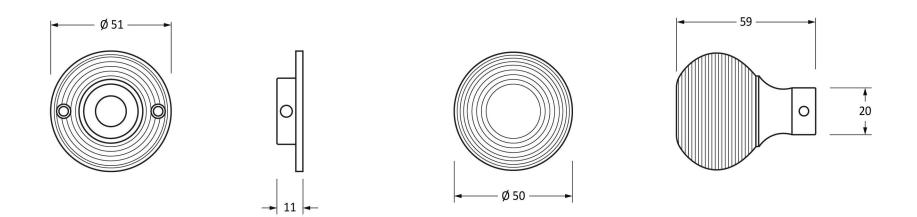

Please Note, due to the hand crafted nature of our products all measurements are approximate and should be used as a guide only.

| Product Information |                                    | Pack Contents                      | Fixing Screws  |                             |                                                           |
|---------------------|------------------------------------|------------------------------------|----------------|-----------------------------|-----------------------------------------------------------|
| Product Code:       | 83636H                             | 2 x Door Knobs                     | Size:          | Gauge 4 (3mm) x 3/4" (19mm) | From the form the form the form the form the anvil.co.uk. |
| Description:        | Heavy Beehive Mortice Rim/Kno