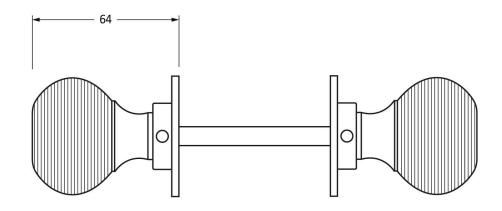

Please Note, due to the hand crafted nature of our products all measurements are approximate and should be used as a guide only.

| Product Information |                                    | Pack Contents                      | Fixing Screws  |                             |                                                           |
|---------------------|------------------------------------|------------------------------------|----------------|-----------------------------|-----------------------------------------------------------|
| Product Code:       | 83636H                             | 2 x Door Knobs                     | Size:          | Gauge 4 (3mm) x 3/4" (19mm) | From the form the form the form the form the anvil.co.uk. |
| Description:        | Heavy Beehive Mortice Rim/K