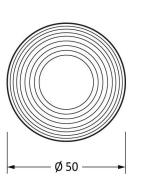

Please Note, due to the hand crafted nature of our products all measurements are approximate and should be used as a guide only.

|                               |                                       | F 8                                                  | <del></del>    | **                                                     |
|-------------------------------|---------------------------------------|------------------------------------------------------|----------------|--------------------------------------------------------|
| Product Information           |                                       | Pack Contents                                        | Fixing Screws  |                                                        |
| Product Code:<br>Description: | 83636<br>Beehive Mortice Rim/Knob Set | 2 x Door Knobs<br>1 x Threaded Spindle (8mm x 120mm) | Size:<br>Type: | Gauge 4 (3mm) x 3/4" (19mm)<br>Countersunk Raised Head |
| Finish:                       | Polished Nickel                       | 1 x Steel Allen Key                                  | Finish:        | Stainless Steel                                        |
| Base Material:                | Brass                                 | 4 x Fixings Screws                                   | Base Material: | Stainless Steel                                        |