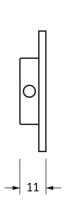

Please Note, due to the hand crafted nature of our products all measurements are approximate and should be used as a guide only.

|                               |                                       | F 8                                                  | <del></del>    | **                                                     |
|-------------------------------|---------------------------------------|------------------------------------------------------|----------------|--------------------------------------------------------|
| Product Information           |                                       | Pack Contents                                        | Fixing Screws  |                                                        |
| Product Code:<br>Description: | 83636<br>Beehive Mortice Rim/Knob Set | 2 x Door Knobs<br>1 x Threaded Spindle (8mm x 120mm) | Size:<br>Type: | Gauge 4 (3mm) x 3/4" (19mm)<br>Countersunk Raised Head |
| Finish:                       | Polished Nickel                       | 1 x Steel Allen Key                                  | Finish:        | Stainless Steel                                        |
| Base Material:                | Brass                                 | 4 x Fixings Screws                                   | Base Material: | Stainless Steel                                        |