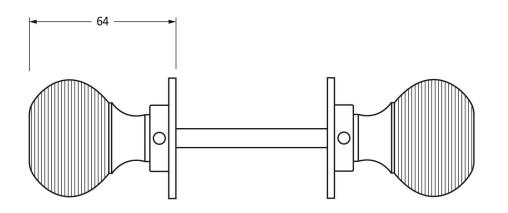

Please Note, due to the hand crafted nature of our products all measurements are approximate and should be used as a guide only.

|                               |                                       | F 8                                                  | <del></del>    | **                                                     |
|-------------------------------|---------------------------------------|------------------------------------------------------|----------------|--------------------------------------------------------|
| Product Information           |                                       | Pack Contents                                        | Fixing Screws  |                                                        |
| Product Code:<br>Description: | 83636<br>Beehive Mortice Rim/Knob Set | 2 x Door Knobs<br>1 x Threaded Spindle (8mm x 120mm) | Size:<br>Type: | Gauge 4 (3mm) x 3/4" (19mm)<br>Countersunk Raised Head |
| Finish:                       | Polished Nickel                       | 1 x Steel Allen Key                                  | Finish:        | Stainless Steel                                        |
| Base Material:                | Brass                                 | 4 x Fixings Screws                                   | Base Material: | Stainless Steel                                        |