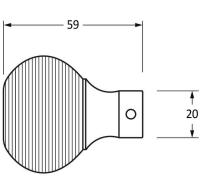

Please Note, due to the hand crafted nature of our products all measurements are approximate and should be used as a guide only.

|                               |                                       | F 8                                                  | <del></del>    | **                                                     |
|-------------------------------|---------------------------------------|------------------------------------------------------|----------------|--------------------------------------------------------|
| Product Information           |                                       | Pack Contents                                        | Fixing Screws  |                                                        |
| Product Code:<br>Description: | 83636<br>Beehive Mortice Rim/Knob Set | 2 x Door Knobs<br>1 x Threaded Spindle (8mm x 120mm) | Size:<br>Type: | Gauge 4 (3mm) x 3/4" (19mm)<br>Countersunk Raised Head |
| Finish:                       | Polished Nickel                       | 1 x Steel Allen Key                                  | Finish:        | Stainless Steel                                        |
| Base Material:                | Brass                                 | 4 x Fixings Screws                                   | Base Material: | Stainless Steel                                        |