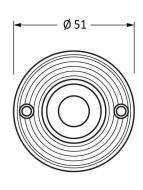

Please Note, due to the hand crafted nature of our products all measurements are approximate and should be used as a guide only.

|                               |                                       | F 8                                                  | <del></del>    | **                                                     |
|-------------------------------|---------------------------------------|------------------------------------------------------|----------------|--------------------------------------------------------|
| Product Information           |                                       | Pack Contents                                        | Fixing Screws  |                                                        |
| Product Code:<br>Description: | 83636<br>Beehive Mortice Rim/Knob Set | 2 x Door Knobs<br>1 x Threaded Spindle (8mm x 120mm) | Size:<br>Type: | Gauge 4 (3mm) x 3/4" (19mm)<br>Countersunk Raised Head |
| Finish:                       | Polished Nickel                       | 1 x Steel Allen Key                                  | Finish:        | Stainless Steel                                        |
| Base Material:                | Brass                                 | 4 x Fixings Screws                                   | Base Material: | Stainless Steel                                        |