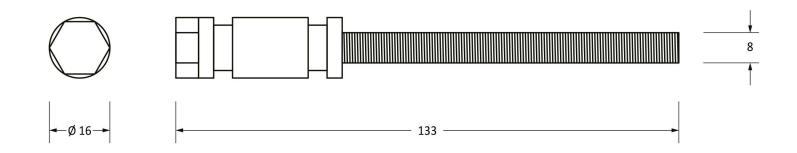

Please Note, due to the hand crafted nature of our products all measurements are approximate and should be used as a guide only.

| Product Information           |                                                           | Pack Contents                                                 | Fixing Screw |                                                       |
|-------------------------------|-----------------------------------------------------------|---------------------------------------------------------------|--------------|-------------------------------------------------------|
| Product Code:<br>Description: | 83652F<br>Fixings for Back to Back Pull<br>Handles (Pair) | 2 x Fixing Bolts<br>2 x Fixing Sleeves<br>1 x Steel Allen Key |              | From the • 1 <sup>®</sup><br>www.from the anvil.co.uk |
| Finish:                       | Black                                                     | 1 x Mini Spanner                                              |              |                                                       |
| Base Material:                | Mild Steel/Stainless Steel                                |                                                               |              |                                                       |