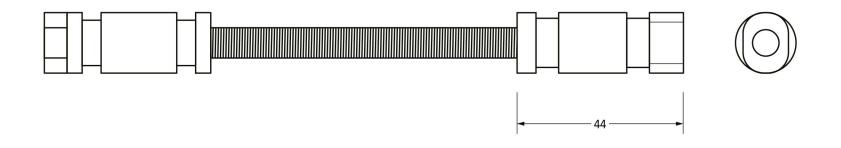

Please Note, due to the hand crafted nature of our products all measurements are approximate and should be used as a guide only.

| Product Information           |                                                           | Pack Contents                                                 | Fixing Screw |                                                       |
|-------------------------------|-----------------------------------------------------------|---------------------------------------------------------------|--------------|-------------------------------------------------------|
| Product Code:<br>Description: | 83652F<br>Fixings for Back to Back Pull<br>Handles (Pair) | 2 x Fixing Bolts<br>2 x Fixing Sleeves<br>1 x Steel Allen Key |              | From the • 1 <sup>®</sup><br>www.from the anvil.co.uk |
| Finish:                       | Black                                                     | 1 x Mini Spanner                                              |              |                                                       |
| Base Material:                | Mild Steel/Stainless Steel                                |                                                               |              |                                                       |