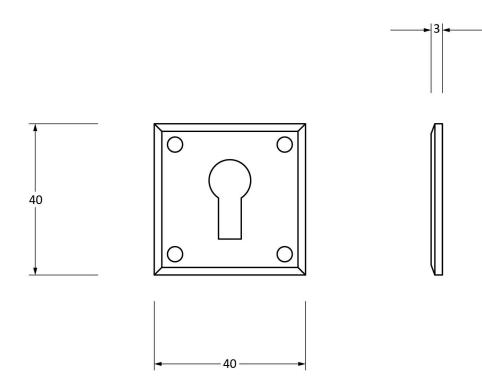

Please Note, due to the hand crafted nature of our products all measurements are approximate and should be used as a guide only.

| Product Information     |                                                 | Pack Contents                       | Fixing Screws                               |                                                                      |                                                              |
|-------------------------|-------------------------------------------------|-------------------------------------|---------------------------------------------|----------------------------------------------------------------------|--------------------------------------------------------------|
| Description:<br>Finish: | 83657<br>Avon Escutcheon<br>Black<br>Mild Steel | 1 x Escutcheon<br>4 x Fixing Screws | Size:<br>Type:<br>Finish:<br>Base Material: | Gauge 4 x 1/2" (3mm x 13mm)<br>Roundhead<br>Black<br>Stainless Steel | From the <b>i</b> l <sup>®</sup><br>www.from the anvil.co.uk |