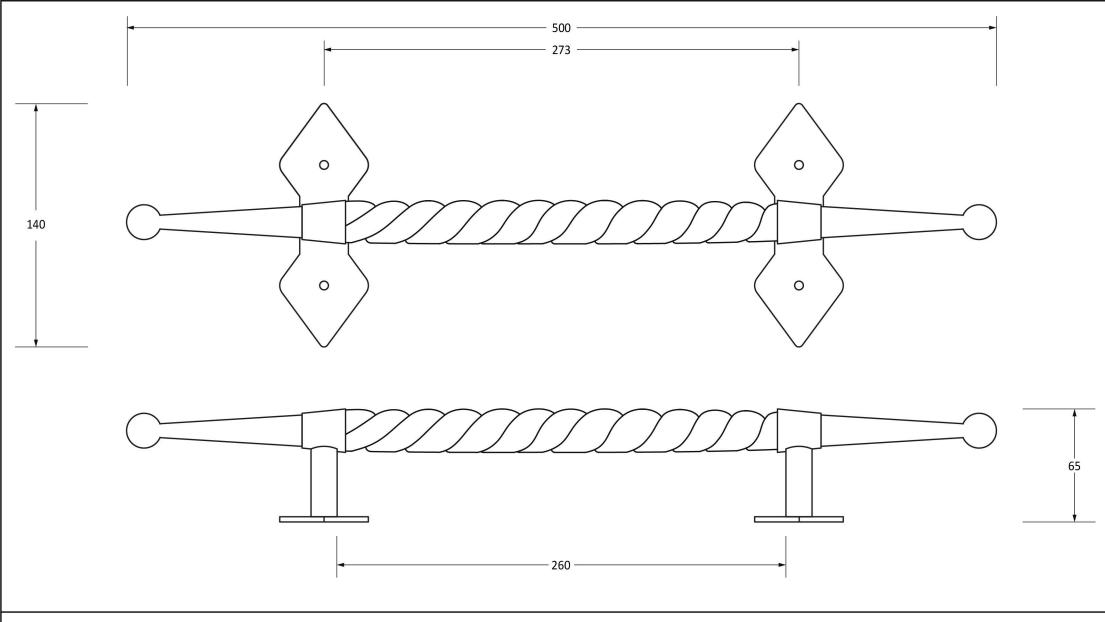

Please Note, due to the hand crafted nature of our products all measurements are approximate and should be used as a guide only.

| Product Information                                                                                    | Pack Contents                             | Fixing Screws            |                                                              |                                                                    |
|--------------------------------------------------------------------------------------------------------|-------------------------------------------|--------------------------|--------------------------------------------------------------|--------------------------------------------------------------------|
| Product Code: 83663<br>Description: Robe Pull Handle -<br>Finish: Beeswax<br>Base Material: Mild Steel | 1 x Pull Handle<br>arge 4 x Fixing Screws | Type: Rou<br>Finish: Bee | uge 8 x 1" (4mm x 25mm)<br>und Head<br>eswax<br>inless Steel | From the form the form the form the form the form the anvil.co.uk. |