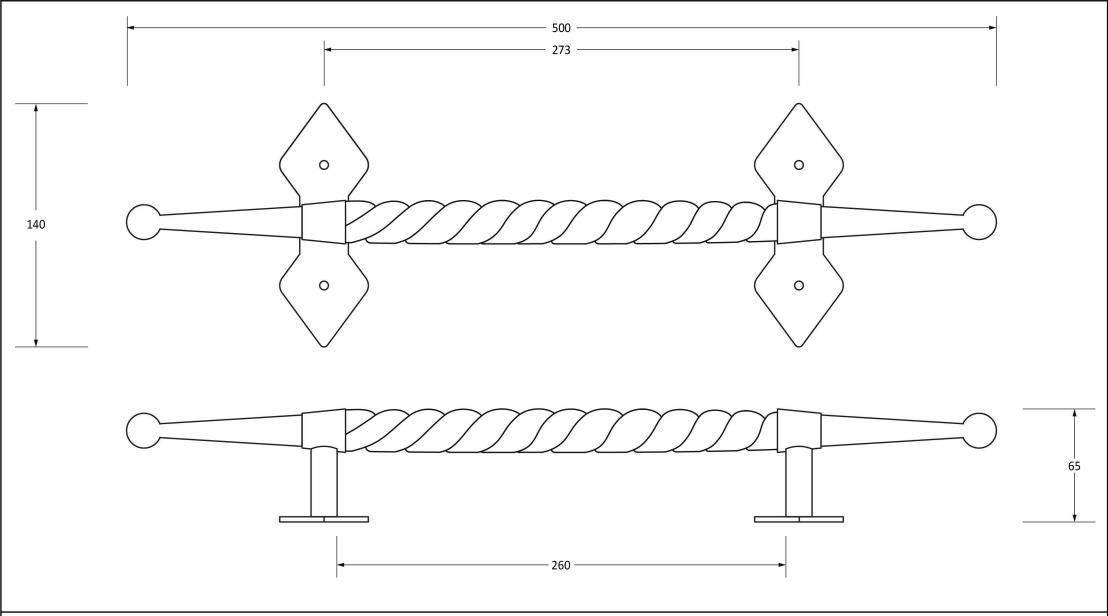

Please Note, due to the hand crafted nature of our products all measurements are approximate and should be used as a guide only.

| ricase Note, ade to the hand crafted nature of our products an ineasurements are approximate and should be used as a gaide only. |                          |                   |                |                           |  |
|----------------------------------------------------------------------------------------------------------------------------------|--------------------------|-------------------|----------------|---------------------------|--|
| Product Information                                                                                                              |                          | Pack Contents     | Fixing Screws  |                           |  |
| Product Code:                                                                                                                    | 83664                    | 1 x Pull Handle   | Size:          | Gauge 8 x 1" (4mm x 25mm) |  |
| Description:                                                                                                                     | Robe Pull Handle - Large | 4 x Fixing Screws | Type:          | Round Head                |  |
| Finish:                                                                                                                          | Black                    |                   | Finish:        | Black                     |  |
| Base Material:                                                                                                                   | Mild Steel               |                   | Base Material: | Stainless Steel           |  |
|                                                                                                                                  |                          |                   |                |                           |  |